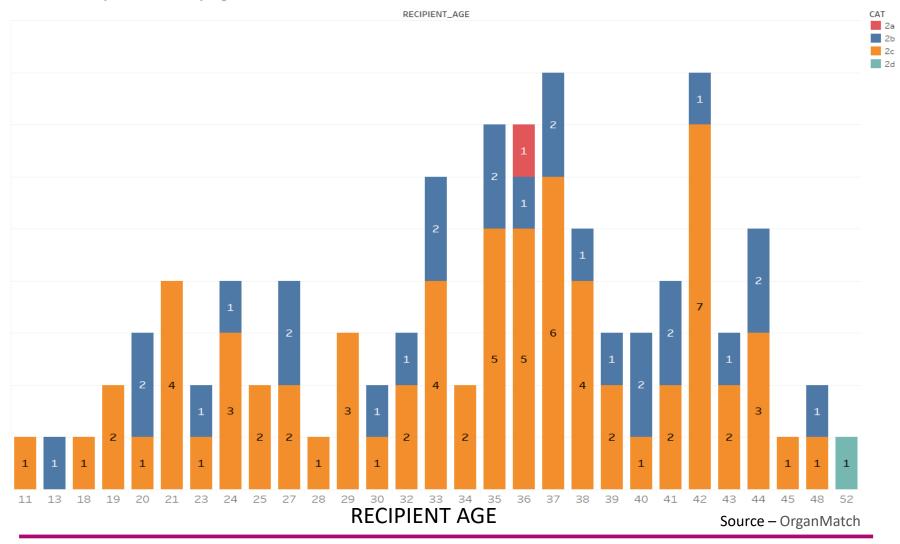

| 13 | 7  | 8  | 5  | 2                  | 1  | 1  | 1  | 1  |       | 1301  |  |  |  |  |
|             |                |     |     |     |    |    |    |    |    |    |    |    |    |    |    | Source: OrganMatch |    |    |    |    |       |       |  |  |  |  |



# **Kidney Allocation - Evolution**





# **Kidney Allocation**

# **New Kidney Allocation Algorithm**

## Objectives:

- To improve access to transplantation for highly sensitised patients with ESKD
- To improve access to well matched kidneys for younger recipients

Simulated with historic data using the OrganMatch simulation module

Go live: May 4th 2021

Bi-monthly reviews



# **Kidney Allocation – Level 1**

Level 1 Kidneys Allocated by Wait Time





# **Kidney Allocation – Level 2**

Level 2 Kidneys Allocated by Age





# **Kidney Allocation – Home State vs Interstate**

Interstate Transplant %





# **Kidney Allocation**

Level 1 Kidneys Allocated by Wait Time





# **Kidney Allocation – Next phase**



### OrganMatch is enabling a national picture of:

- Waitlisting
- Allocation
- Organ offers
- Organ acceptance