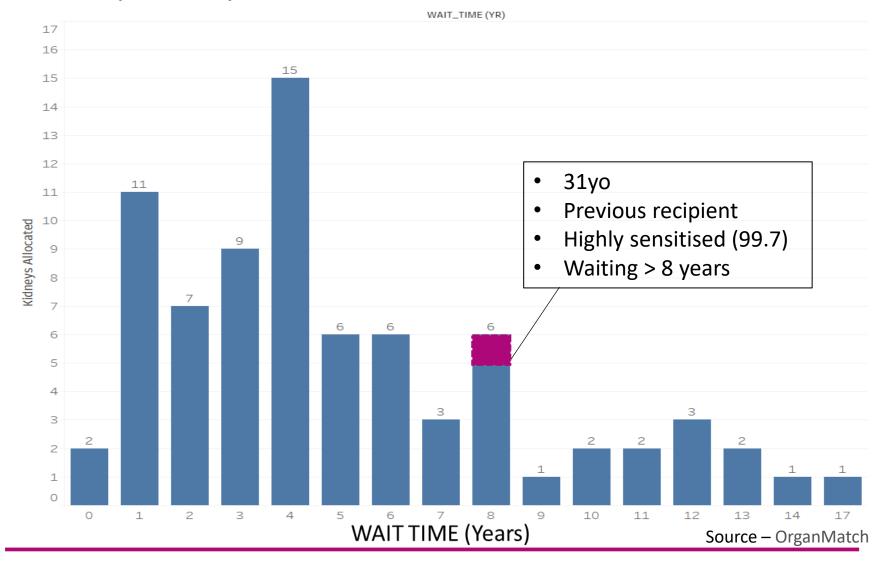

|    |    |    |    |    |    |    |    |    | Source: OrganMatch |    |    |    |    |       |       |  |  |  |  |



# **Kidney Allocation - Evolution**





# **Kidney Allocation**

# **New Kidney Allocation Algorithm**

## Objectives:

- To improve access to transplantation for highly sensitised patients with ESKD
- To improve access to well matched kidneys for younger recipients

Simulated with historic data using the OrganMatch simulation module

Go live: May 4th 2021

Bi-monthly reviews



# **Kidney Allocation – Level 1**

Level 1 Kidneys Allocated by Wait Time





# **Kidney Allocation – Level 2**

Level 2 Kidneys Allocated by Age





# **Kidney Allocation – Home State vs Interstate**

Interstate Transplant %





# **Kidney Allocation**

Level 1 Kidneys Allocated by Wait Time





# **Kidney Allocation – Next phase**



### OrganMatch is enabling a national picture of:

- Waitlisting
- Allocation
- Organ offers
- Organ acceptance