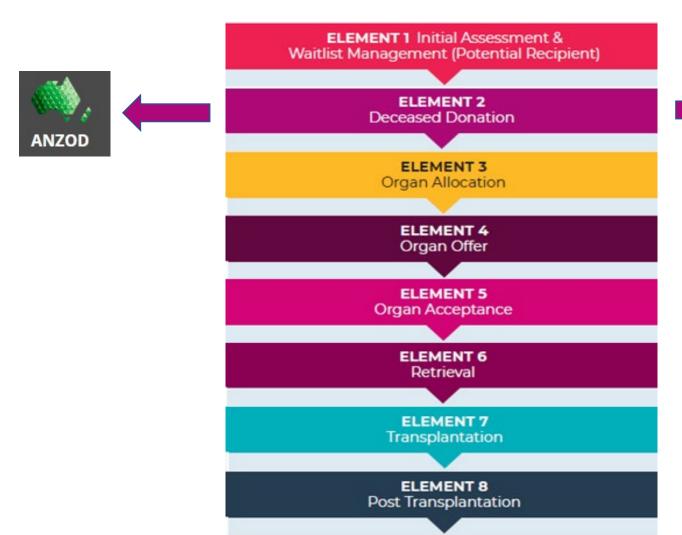

# Data showcase

Mark McDonald | National Manager, Analytics & Technology Organ and Tissue Authority



# **The 8 Elements**







# **Organ Waiting List 2022**

### Data Source for the below published data - OrganMatch

Please note OrganMatch may have been updated by contributors since data was published here.

Numbers are for those with an enrolment in OrganMatch for that organ and an 'Active' status on the waiting list for the same organ.

| 2022               | at 1st<br>Jan | at 1st<br>Feb | at 1st<br>Mar | at 1st<br>Apr | at 1st<br>May | at 1st<br>Jun | at 1st<br>Jul | at 1st<br>Aug | at 1st<br>Sep | at 1st<br>Oct | at 1st<br>Nov | at 1st<br>Dec |
|--------------------|---------------|---------------|---------------|---------------|---------------|---------------|---------------|---------------|---------------|---------------|---------------|---------------|
| Kidney             | 1458          | 1376