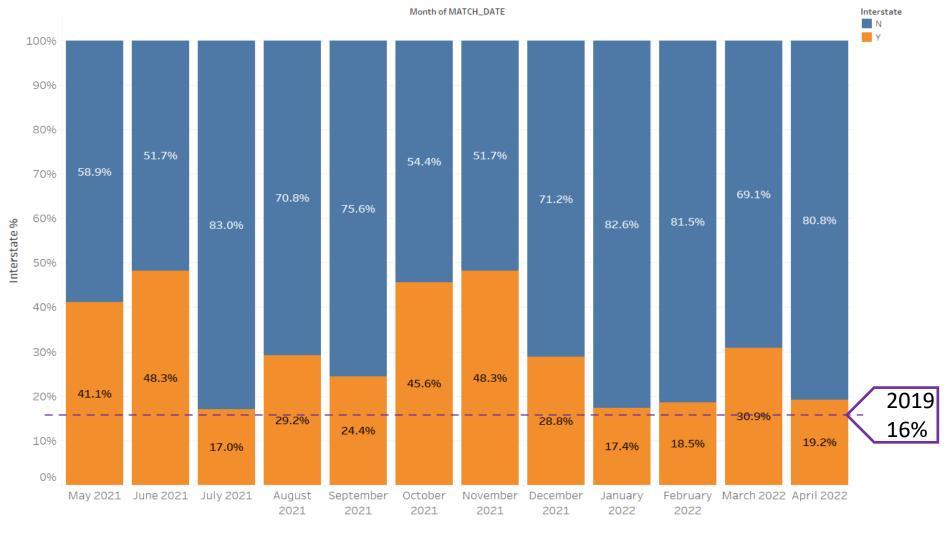

|  |  |
|             |                |     |     |     |    |    |    |    |    |    |    |    |    |    |    | Source: OrganMatch |    |    |    |    |       |       |  |  |  |  |



# **Kidney Allocation - Evolution**





# **Kidney Allocation**

# **New Kidney Allocation Algorithm**

## Objectives:

- To improve access to transplantation for highly sensitised patients with ESKD
- To improve access to well matched kidneys for younger recipients

Simulated with historic data using the OrganMatch simulation module

Go live: May 4th 2021

Bi-monthly reviews



# **Kidney Allocation – Level 1**

Level 1 Kidneys Allocated by Wait Time





# **Kidney Allocation – Level 2**

Level 2 Kidneys Allocated by Age





# **Kidney Allocation – Home State vs Interstate**

Interstate Transplant %





# **Kidney Allocation**

Level 1 Kidneys Allocated by Wait Time





# **Kidney Allocation – Next phase**



### OrganMatch is enabling a national picture of:

- Waitlisting
- Allocation
- Organ offers
- Organ acceptance