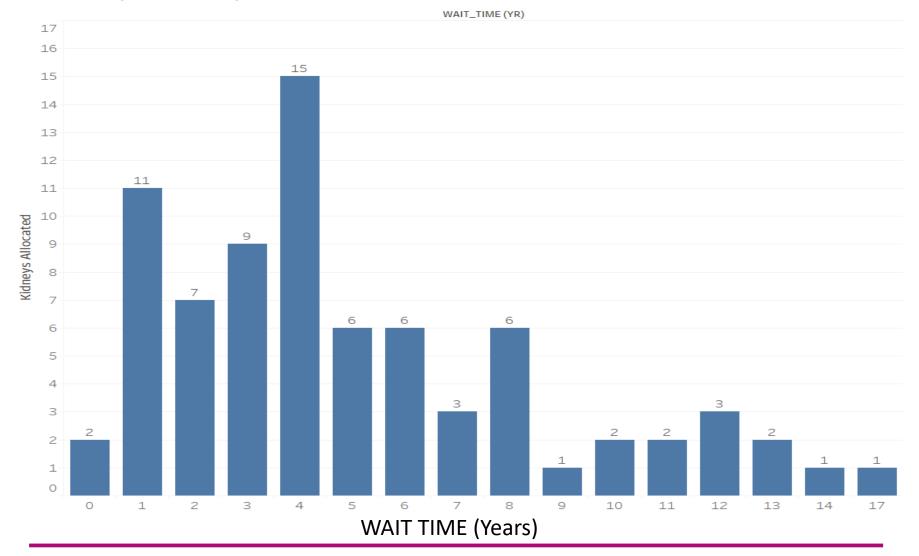

al | 201            | 356 | 301 | 206 | 85 | 32 | 27 | 15 | 14 | 15 | 10 | 13 | 7  | 8  | 5  | 2                  | 1  | 1  | 1  | 1  |       | 1301  |  |  |  |  |
|             |                |     |     |     |    |    |    |    |    |    |    |    |    |    |    | Source: OrganMatch |    |    |    |    |       |       |  |  |  |  |



# **Kidney Allocation - Evolution**





# **Kidney Allocation**

# **New Kidney Allocation Algorithm**

## Objectives:

- To improve access to transplantation for highly sensitised patients with ESKD
- To improve access to well matched kidneys for younger recipients

Simulated with historic data using the OrganMatch simulation module

Go live: May 4th 2021

Bi-monthly reviews



# **Kidney Allocation – Level 1**

Level 1 Kidneys Allocated by Wait Time





# **Kidney Allocation – Level 2**

Level 2 Kidneys Allocated by Age





# **Kidney Allocation – Home State vs Interstate**

Interstate Transplant %





# **Kidney Allocation**

Level 1 Kidneys Allocated by Wait Time





# **Kidney Allocation – Next phase**



### OrganMatch is enabling a national picture of:

- Waitlisting
- Allocation
- Organ offers
- Organ acceptance