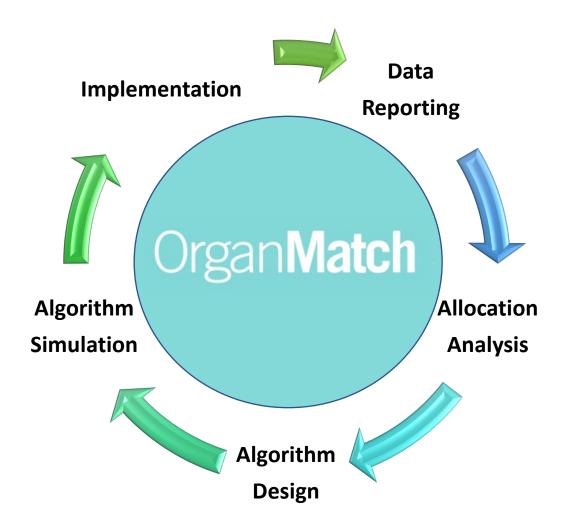

# OrganMatch

## Objectives:

- To improve access to transplantation for highly sensitised patients with ESKD
- To improve access to well matched kidneys for younger recipients

Simulated with historic data using the OrganMatch simulation module

### OrganMatch is enabling a national picture of:

- Waitlisting
- Allocation
- Organ offers
- Organ acceptance