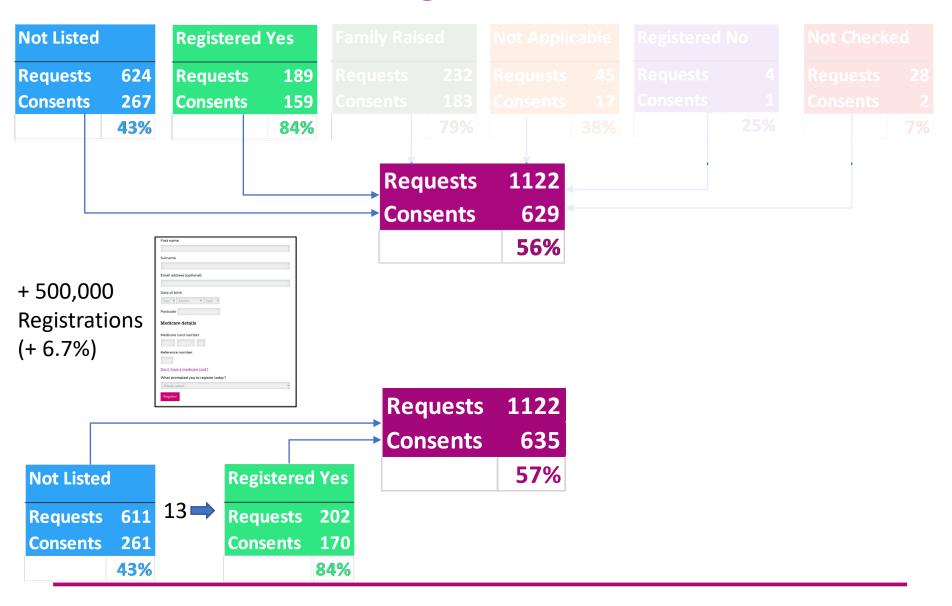

#### Key Performance Indicators (KPIs)

- 100% of ICU patients with planned end-of-life care referred to DonateLife Agency/hospital donation specialist staff
- 1.2 100% of ED patients with planned end-of-life care referred to DonateLife Agency/hospital donation specialist staff
- 1.3 100% routine checking of the Australian Organ Donation Register (AODR) prior to staff raising donation<sup>2</sup>