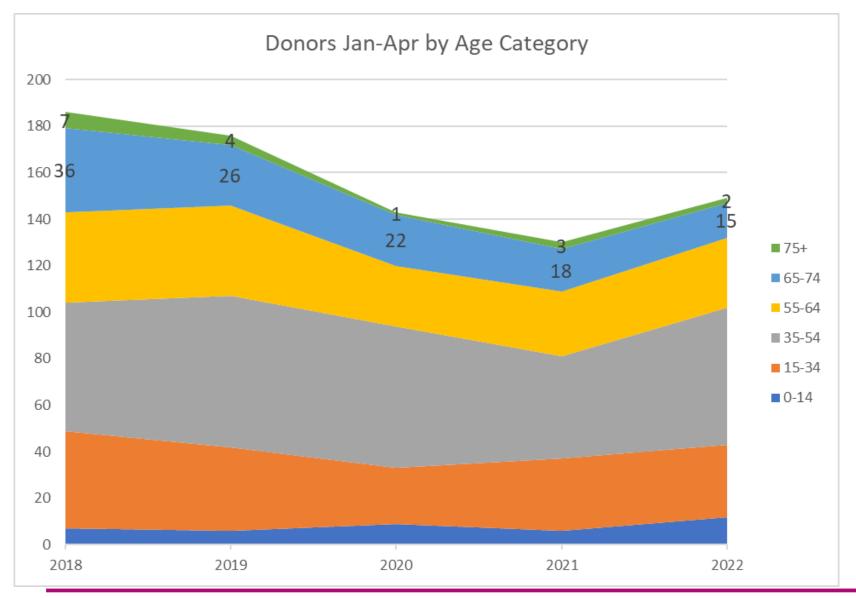

rns the world's youth they are not invincible against COVID-19.



By Ted Regencia, Farah Najjar and Saba Aziz 20 Mar 2020







Spain Daily Cases 2020





CORONAVIRUS

# Spanish doctors prepare to make difficult decisions if intensive care units reach capacity

ELENA SEVILLANO / ORIOL GÜELL / EL PAÍS | Madrid | MAR 21, 2020 - 18:35 CET

Officials admit the worst is yet to come as Spain exceeds 1,000 deaths and field hospitals start going up across the country





Australia Daily Cases 2020





Feb



Jul

Oct

May

Apr

# **COVID 2020-2022**

Australia Weekly Cases and Deaths





# **COVID – ICU Impact**





# **COVID – ICU Impact**



#### STAFF UNAVAILABILITY





# **COVID - Logistics**





# **Donation Outcomes 2018-2022**





Source: ANZOD

# **Donation Outcomes 2018-2022**





Source: ANZOD

# Clinical Practice Improvement Program (CPIP)



#### **CPIP**

#### Key Performance Indicators (KPIs)

- 100% of ICU patients with planned end-of-life care referred to DonateLife Agency/hospital donation specialist staff
- 1.2 100% of ED patients with planned end-of-life care referred to DonateLife Agency/hospital donation specialist staff
- 1.3 100% routine checking of the Australian Organ Donation Register (AODR) prior to staff raising donation<sup>2</sup>

- 2.1 100% of FDCs are preceded by a planning meeting
- A Donation Specialist Nurse<sup>1</sup>
  actively participates in 100% of
- 100% of FDCs have a team review meeting after the FDC



# **CPIP – Routine Referral**









Source: DonateLife Audit, Services Australia

















# **CPIP – DSN/C Involve