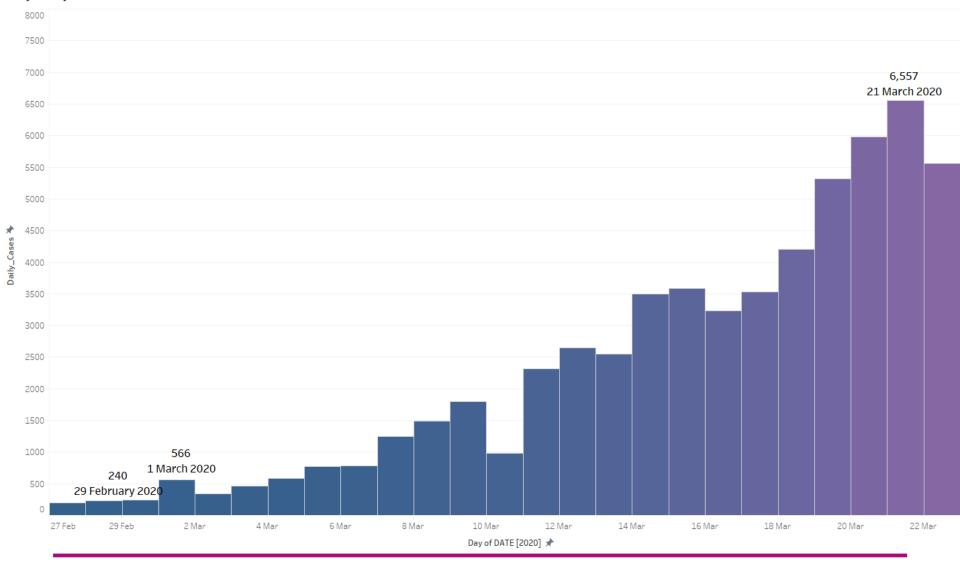

#### Italy Daily Cases 2020

# Coronavirus live updates: 627 die in a single day in Italy

Largest daily jump in Italy's death toll, as WHO warns the world's youth they are not invincible against COVID-19.

By Ted Regencia, Farah Najjar and Saba Aziz 20 Mar 2020