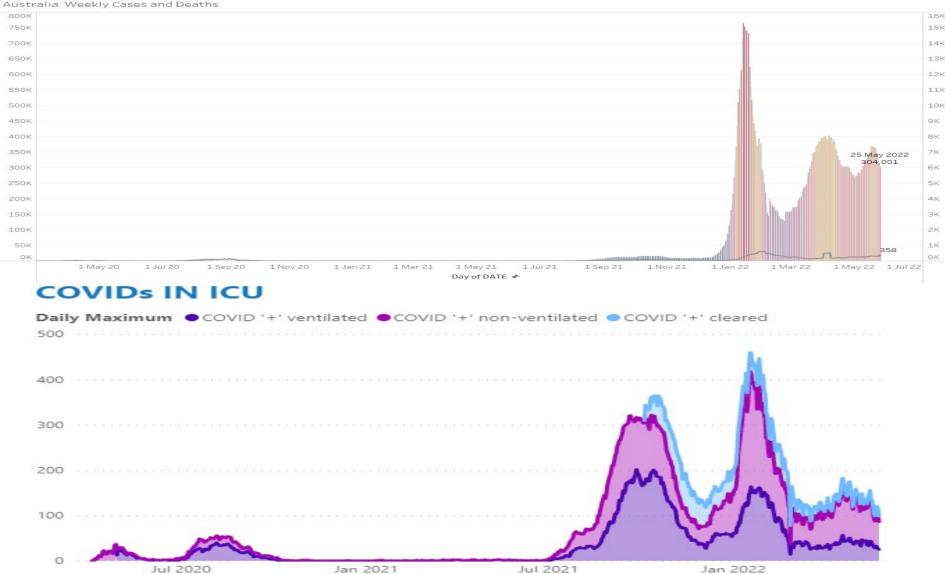

# **COVID 2020-2022**

Australia Weekly Cases and Deaths

# **COVID – ICU Impact**