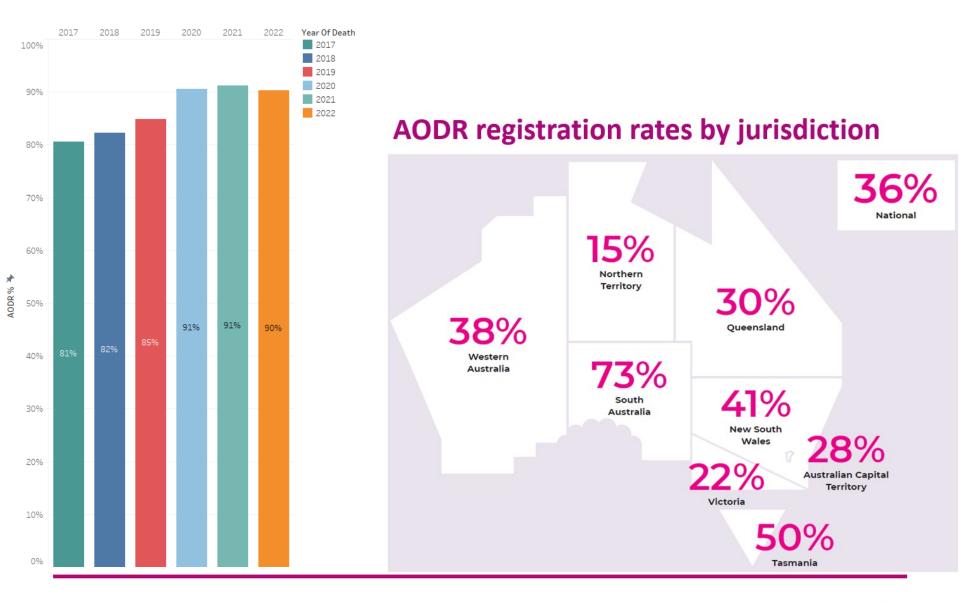

# **Donation Outcomes 2018-2022**





Source: ANZOD

# **Donation Outcomes 2018-2022**





Source: ANZOD

# Clinical Practice Improvement Program (CPIP)



#### **CPIP**

#### Key Performance Indicators (KPIs)

- 100% of ICU patients with planned end-of-life care referred to DonateLife Agency/hospital donation specialist staff
- 1.2 100% of ED patients with planned end-of-life care referred to DonateLife Agency/hospital donation specialist staff
- 1.3 100% routine checking of the Australian Organ Donation Register (AODR) prior to staff raising donation<sup>2</sup>

- 2.1 100% of FDCs are preceded by a planning meeting
- A Donation Specialist Nurse<sup>1</sup>
  actively participates in 100% of
- 100% of FDCs have a team review meeting after the FDC



# **CPIP – Routine Referral**









Source: DonateLife Audit, Services Australia

















# **CPIP – DSN/C Involvement**



#### DSN Involvement 2022

| DSN<br>Involved | Request % | Requests | Consents | Consent<br>Rate |
|-----------------|-----------|----------|----------|-----------------|
| Yes             | 79%       | 182      | 109      | 59.9%           |
| No              | 21%       | 47       | 8        | 17.0%           |

#### DSN Involvement 2021

| DSN<br>Involved | Request % | Requests | Consents | Consent<br>Rate |
|-----------------|-----------|----------|----------|-----------------|
| Υ               | 76%       | 680      | 405      | 59.6%           |
| N               | 24%       | 209      | 40       | 19.1%           |



# **CPIP – Consent Outcomes – Likely Yes**

| State | Hospital