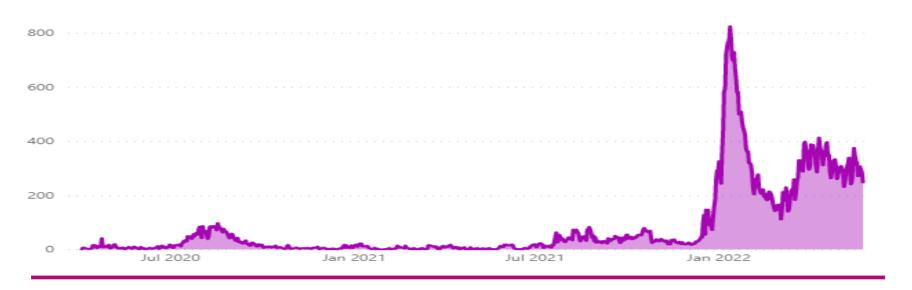

020





# Coronavirus live updates: 627 die in a single day in Italy

Largest daily jump in Italy's death toll, as WHO warns the world's youth they are not invincible against COVID-19.



By Ted Regencia, Farah Najjar and Saba Aziz 20 Mar 2020







Spain Daily Cases 2020





CORONAVIRUS

# Spanish doctors prepare to make difficult decisions if intensive care units reach capacity

ELENA SEVILLANO / ORIOL GÜELL / EL PAÍS | Madrid | MAR 21, 2020 - 18:35 CET

Officials admit the worst is yet to come as Spain exceeds 1,000 deaths and field hospitals start going up across the country





Australia Daily Cases 2020





Feb



Jul

Oct

May

Apr

# **COVID 2020-2022**

Australia Weekly Cases and Deaths





# **COVID – ICU Impact**





# **COVID – ICU Impact**



#### STAFF UNAVAILABILITY





# **COVID - Logistics**





# **Donation Outcomes 2018-2022**





Source: ANZOD

# **Donation Outcomes 2018-2022**





Source: ANZOD

# Clinical Practice Improvement Program (CPIP)



#### **CPIP**

#### Key Performance Indicators (KPIs)

- 100% of ICU patients with planned end-of-life care referred to DonateLife Agency/hospital donation specialist staff
- 1.2 100% of ED patients with planned end-of-life care referred to DonateLife Agency/hospital donation specialist staff
- 1.3 100% routine checking of the Australian Organ Donation Register (AODR) prior to staff raising donation<sup>2</sup>

- 2.1 100% of FDCs are preceded by a planning meeting
- A Donation Specialist Nurse<sup>1</sup>
  actively participates in 100% of
- 100% of FDCs have a team review meeting after the FDC



# *