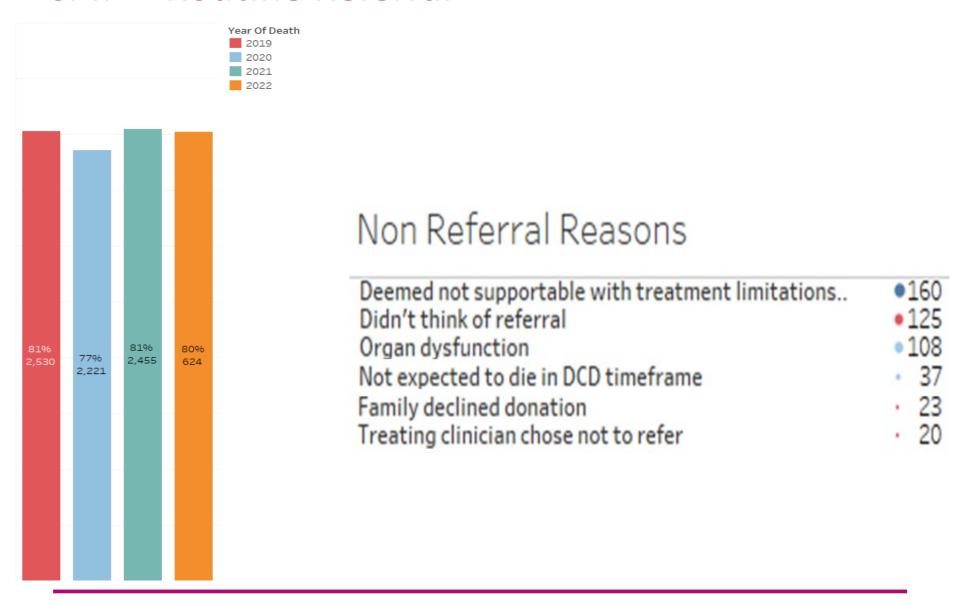

#### Key Performance Indicators (KPIs)

- 100% of ICU patients with planned end-of-life care referred to DonateLife Agency/hospital donation specialist staff
- 1.2 100% of ED patients with planned end-of-life care referred to DonateLife Agency/hospital donation specialist staff
- 1.3 100% routine checking of the Australian Organ Donation Register (AODR) prior to staff raising donation<sup>2</sup>