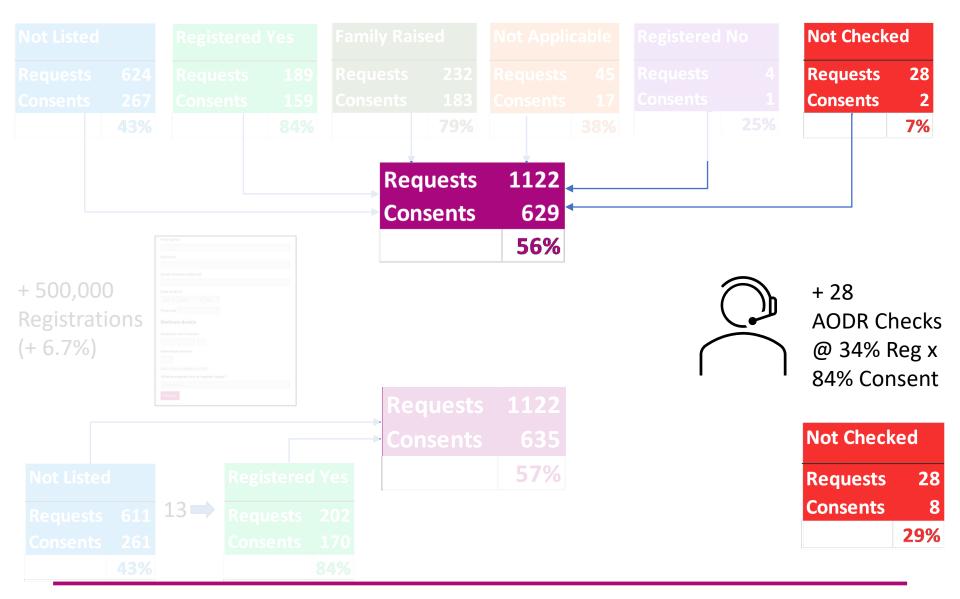

#### Key Performance Indicators (KPIs)

- 100% of ICU patients with planned end-of-life care referred to DonateLife Agency/hospital donation specialist staff
- 1.2 100% of ED patients with planned end-of-life care referred to DonateLife Agency/hospital donation specialist staff
- 1.3 100% routine checking of the Australian Organ Donation Register (AODR) prior to staff raising donation<sup>2</sup>