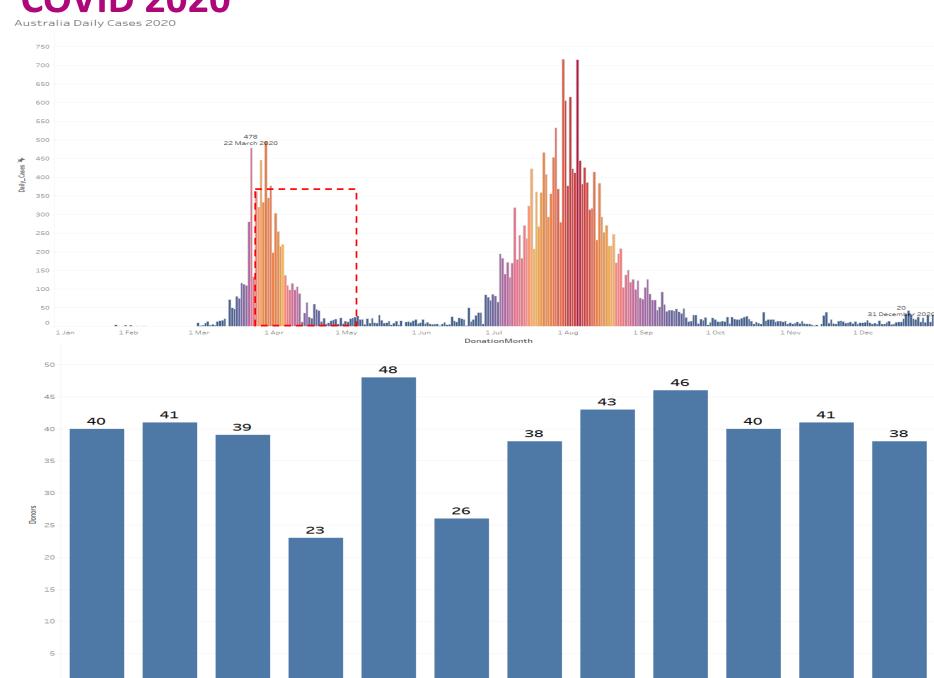

Australia Daily Cases 2020

Feb

Jul

Oct

May

Apr

# **Donation Outcomes 2018-2022**

Source: ANZOD