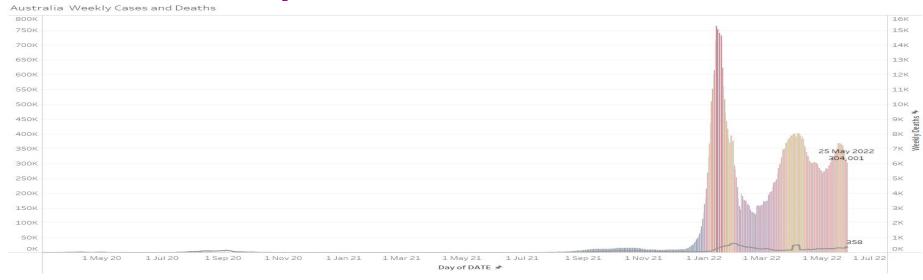

Australia Daily Cases 2020

Feb

Jul

Oct

May

Apr

# **COVID 2020-2022**

Australia Weekly Cases and Deaths