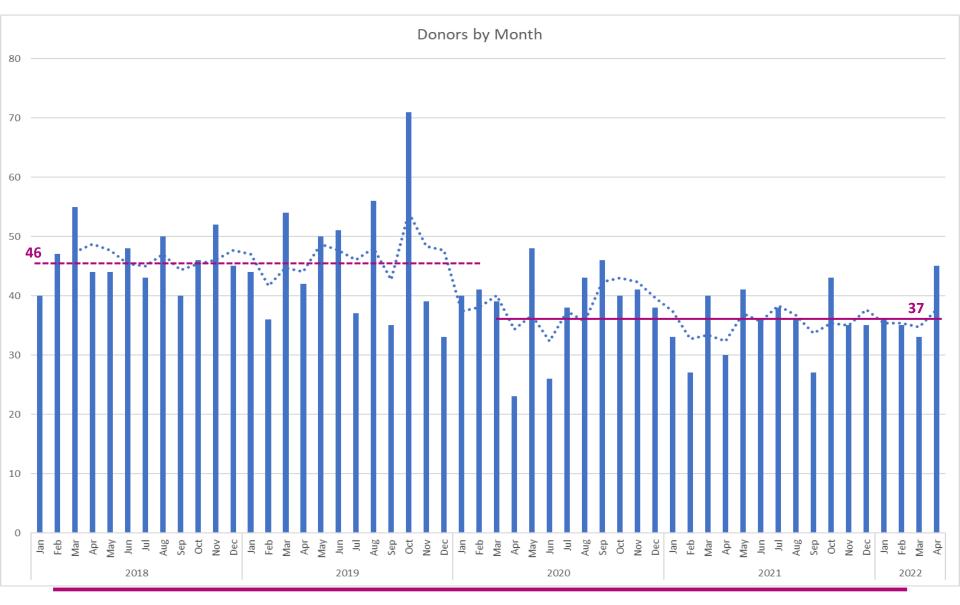

y

Largest daily jump in Italy's death toll, as WHO warns the world's youth they are not invincible against COVID-19.



By Ted Regencia, Farah Najjar and Saba Aziz 20 Mar 2020







Spain Daily Cases 2020





CORONAVIRUS

# Spanish doctors prepare to make difficult decisions if intensive care units reach capacity

ELENA SEVILLANO / ORIOL GÜELL / EL PAÍS | Madrid | MAR 21, 2020 - 18:35 CET

Officials admit the worst is yet to come as Spain exceeds 1,000 deaths and field hospitals start going up across the country





Australia Daily Cases 2020





Feb



Jul

Oct

May

Apr

# **COVID 2020-2022**

Australia Weekly Cases and Deaths





# **COVID – ICU Impact**





# **COVID – ICU Impact**



#### STAFF UNAVAILABILITY





# **COVID - Logistics**





# **Donation Outcomes 2018-2022**





Source: ANZOD

# **Donation Outcomes 2018-2022**





Source: ANZOD

# Clinical Practice Improvement Program (CPIP)



#### **CPIP**

#### Key Performance Indicators (KPIs)

- 100% of ICU patients with planned end-of-life care referred to DonateLife Agency/hospital donation specialist staff
- 1.2 100% of ED patients with planned end-of-life care referred to DonateLife Agency/hospital donation specialist staff
- 1.3 100% routine checking of the Australian Organ Donation Register (AODR) prior to staff raising donation<sup>2</sup>

- 2.1 100% of FDCs are preceded by a planning meeting
- A Donation Specialist Nurse<sup>1</sup>
  actively participates in 100% of
- 100% of FDCs have a team review meeting after the FDC



# **CPIP – Routine Referral**









Source: DonateLife Audit, Servic