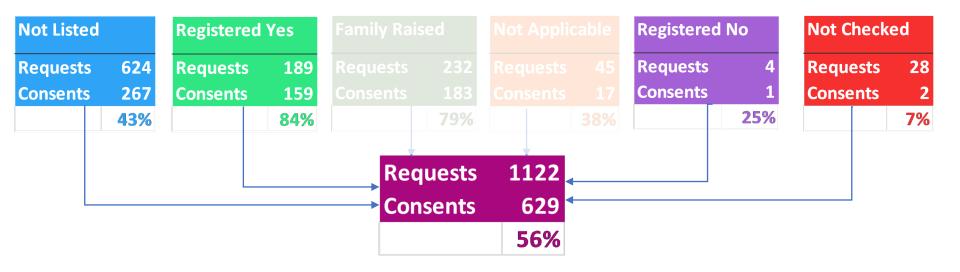

ZOD

# **Donation Outcomes 2018-2022**





Source: ANZOD

# Clinical Practice Improvement Program (CPIP)



#### **CPIP**

#### Key Performance Indicators (KPIs)

- 100% of ICU patients with planned end-of-life care referred to DonateLife Agency/hospital donation specialist staff
- 1.2 100% of ED patients with planned end-of-life care referred to DonateLife Agency/hospital donation specialist staff
- 1.3 100% routine checking of the Australian Organ Donation Register (AODR) prior to staff raising donation<sup>2</sup>

- 2.1 100% of FDCs are preceded by a planning meeting
- A Donation Specialist Nurse<sup>1</sup>
  actively participates in 100% of
- 100% of FDCs have a team review meeting after the FDC



# **CPIP – Routine Referral**









Source: DonateLife Audit, Services Australia

















# **CPIP – DSN/C Involvement**



#### DSN Involvement 2022

| DSN<br>Involved | Request % | Requests | Consents | Consent<br>Rate |
|-----------------|-----------|----------|----------|-----------------|
| Yes             | 79%       | 182      | 109      | 59.9%           |
| No              | 21%       | 47       | 8        | 17.0%           |

#### DSN Involvement 2021

| DSN<br>Involved | Request % | Requests | Consents | Consent<br>Rate |
|-----------------|-----------|----------|----------|-----------------|
| Υ               | 76%       | 680      | 405      | 59.6%           |
| N               | 24%       | 209      | 40       | 19.1%           |



# **CPIP – Consent Outcomes – Likely Yes**

| State | Hospital                            | Prediction | Decision |