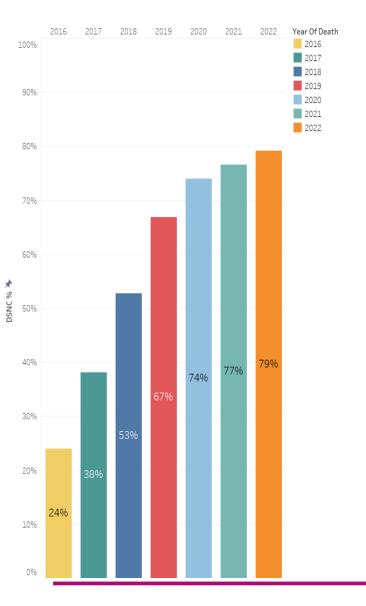

ce: ANZOD

# Clinical Practice Improvement Program (CPIP)



#### **CPIP**

#### Key Performance Indicators (KPIs)

- 100% of ICU patients with planned end-of-life care referred to DonateLife Agency/hospital donation specialist staff
- 1.2 100% of ED patients with planned end-of-life care referred to DonateLife Agency/hospital donation specialist staff
- 1.3 100% routine checking of the Australian Organ Donation Register (AODR) prior to staff raising donation<sup>2</sup>

- 2.1 100% of FDCs are preceded by a planning meeting
- A Donation Specialist Nurse<sup>1</sup>
  actively participates in 100% of
- 100% of FDCs have a team review meeting after the FDC



# **CPIP – Routine Referral**









Source: DonateLife Audit, Services Australia

















# **CPIP – DSN/C Involvement**



#### DSN Involvement 2022

| DSN<br>Involved | Request % | Requests | Consents | Consent<br>Rate |
|-----------------|-----------|----------|----------|-----------------|
| Yes             | 79%       | 182      | 109      | 59.9%           |
| No              | 21%       | 47       | 8        | 17.0%           |

#### DSN Involvement 2021

| DSN<br>Involved | Request % | Requests | Consents | Consent<br>Rate |
|-----------------|-----------|----------|----------|-----------------|
| Υ               | 76%       | 680      | 405      | 59.6%           |
| N               | 24%       | 209      | 40       | 19.1%           |



# **CPIP – Consent Outcomes – Likely Yes**

| State | Hospital                            | Prediction | Decision | REGISTRATION          | Family<br>Aware | RAISED