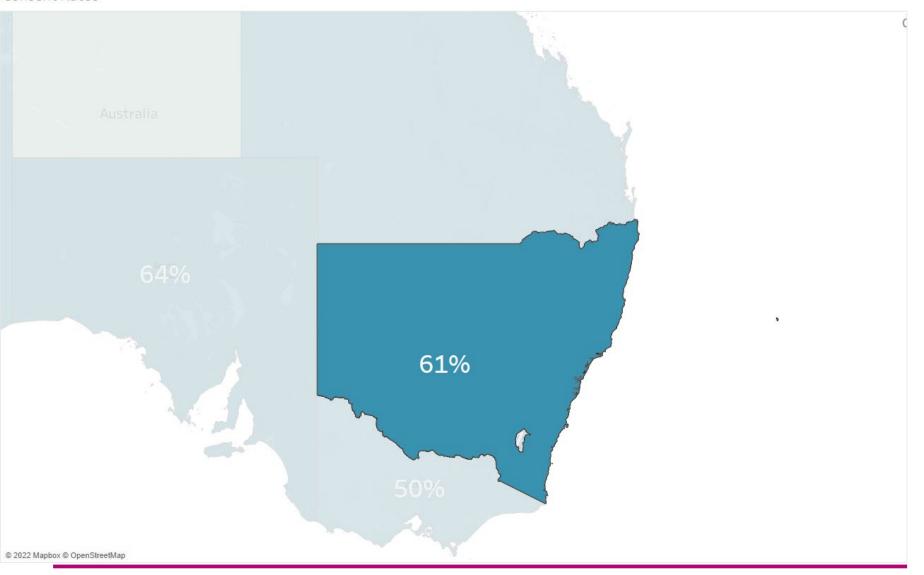

Hospital                   | 35%        | Declined | Not listed   | No     | Staff     | STH_ASIAN             | 36  | Υ   | Yes     |
| NSW   | <b>Childrens Hospital at Westmead</b> | 35%        | Consent  | N/A          | No     | Staff     | ARAB_or_TURK          | 4   | Υ   | Yes     |
| NSW   | Westmead Hospital                     | 35%        | Declined | Not listed   | No     | Staff     | FILIPINO              | 43  | Υ   | No      |
| NSW   | Sydney Childrens Hospital             | 31%        | Declined | N/A          | No     | Staff     | GREEK                 | 13  | Y   | No      |
| NSW   | Royal Prince Alfred Hospital          | 30%        | Consent  | Not listed   | Yes    | Staff     | AUSTRALIAN_ABORIGINAL | 16  | Υ   | Yes     |



# CPIP - 2022 Consent

Consent Rates





# **UK 2020-21**

Table 13.13 DBD and DCD consent/authorisation rates with/without a SN-OD present from the Potential Donor Audit, 1 April 2020 to 31 March 2021, by Organ Donation Services Team (ODST)

|                  | Number of<br>eligible DBD<br>donors<br>whose family<br>were | DBD consent/ | Number of<br>eligible DCD<br>donors<br>whose family<br>were | DCD<br>consent/<br>authorisation | Overall consent/ | Number of<br>eligible DBD<br>donors<br>whose family<br>were | DBD consent/ | t present for<br>Number of<br>eligible DCD<br>donors<br>whose family<br>were | DCD<br>consent/<br>authorisation | Overall consent/ | Overall consent/ |
|------------------|-------------------------------------------------------------|--------------|------------------------------------------------------