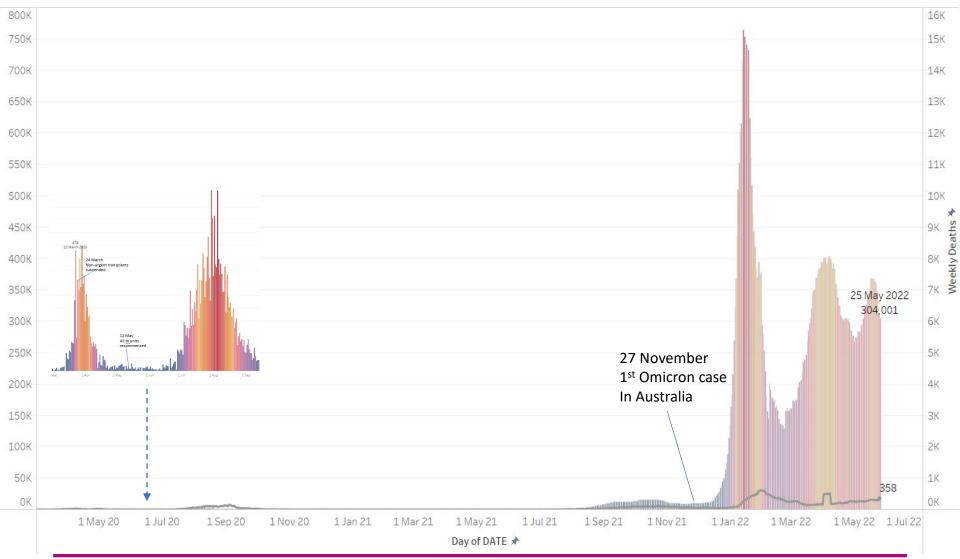

an and Tissue Authority











Daily Cases - 21/03/2020





#### Italy Daily Cases 2020





# Coronavirus live updates: 627 die in a single day in Italy

Largest daily jump in Italy's death toll, as WHO warns the world's youth they are not invincible against COVID-19.



By Ted Regencia, Farah Najjar and Saba Aziz 20 Mar 2020







Spain Daily Cases 2020





CORONAVIRUS

# Spanish doctors prepare to make difficult decisions if intensive care units reach capacity

ELENA SEVILLANO / ORIOL GÜELL / EL PAÍS | Madrid | MAR 21, 2020 - 18:35 CET

Officials admit the worst is yet to come as Spain exceeds 1,000 deaths and field hospitals start going up across the country





Australia Daily Cases 2020





Feb



Jul

Oct

May

Apr

# **COVID 2020-2022**

Australia Weekly Cases and Deaths





# **COVID – ICU Impact**





# **COVID – ICU Impact**



#### STAFF UNAVAILABILITY





# **COVID - Logistics**





# **Donation Outcomes 2018-2022**





Source: ANZOD

# **Donation Outcomes 2018-2022**





Source: ANZOD

# Clinical Practice Improvement Program (CPIP)



#### **CPIP**

#### Key Performance Indicators (KPIs)

- 100% of ICU patients with planned end-of-life care referred to DonateLife Agency/hospital donation specialist staff
- 1.2 100% of ED patients with planned end-of-life care referred to DonateLife Agency/hospital donation specialist staff
- 1.3 100% routine checking of the Australian Organ Donation Register (AODR) prior to staff raising donation<sup>2</sup>

- 2.1 100% of FDCs are preceded by a planning meeting
- A Donation Specialist Nurse<sup>1</sup>
  active