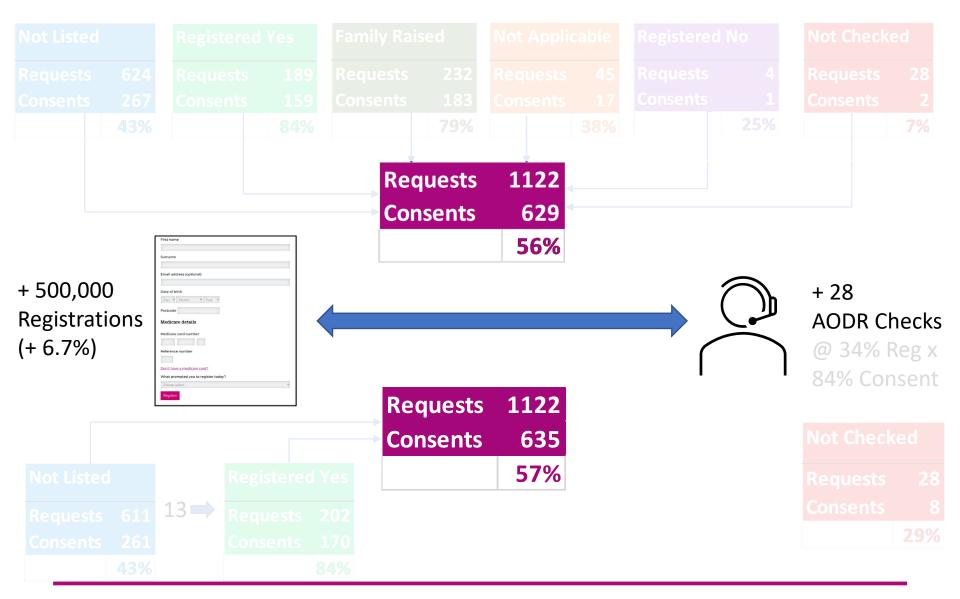

#### Key Performance Indicators (KPIs)

- 100% of ICU patients with planned end-of-life care referred to DonateLife Agency/hospital donation specialist staff
- 1.2 100% of ED patients with planned end-of-life care referred to DonateLife Agency/hospital donation specialist staff
- 1.3 100% routine checking of the Australian Organ Donation Register (AODR) prior to staff raising donation<sup>2</sup>