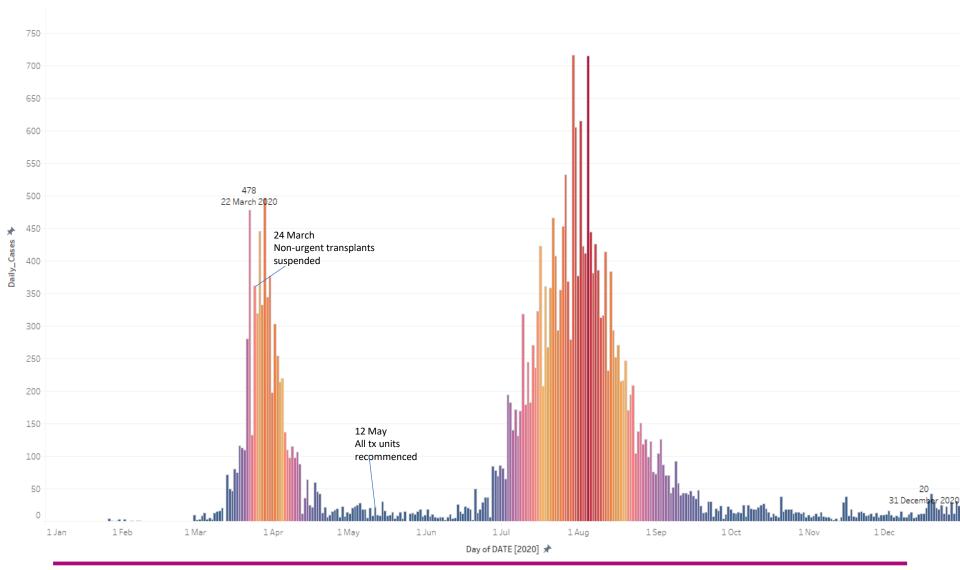

# Delving into the data

Mark McDonald | National Manager, Analytics & Technology Organ and Tissue Authority











Daily Cases - 21/03/2020





#### Italy Daily Cases 2020





# Coronavirus live updates: 627 die in a single day in Italy

Largest daily jump in Italy's death toll, as WHO warns the world's youth they are not invincible against COVID-19.



By Ted Regencia, Farah Najjar and Saba Aziz 20 Mar 2020







Spain Daily Cases 2020





CORONAVIRUS

# Spanish doctors prepare to make difficult decisions if intensive care units reach capacity

ELENA SEVILLANO / ORIOL GÜELL / EL PAÍS | Madrid | MAR 21, 2020 - 18:35 CET

Officials admit the worst is yet to come as Spain exceeds 1,000 deaths and field hospitals start going up across the country





Australia Daily Cases 2020





Feb



Jul

Oct

May

Apr

# **COVID 2020-2022**

Australia Weekly Cases and Deaths





# **COVID – ICU Impact**





# **COVID – ICU Impact**



#### STAFF UNAVAILABILITY





# **COVID - Logistics**





# **Donation Outcomes 2018-2022**





Source: ANZOD

# **Donation Outcomes 2018-2022**





Source: ANZOD

# Clinical Practice Improvement Program (CPIP)



#### **CPIP**

#### Key Performance Indicators (KPIs)

- 100% of ICU patients with planned end-of-life care referred to DonateLife Agency/hospital donation specialist staff
- 1.2 100% of ED patients with planned end-of-life care referred to DonateLife Agency/hospital donation specialist staff
- 1.3 100% routine checking of the Australian Organ Donation Register (AODR) prior to staff raising donation<sup>2</sup>

- 2.1 100% of F