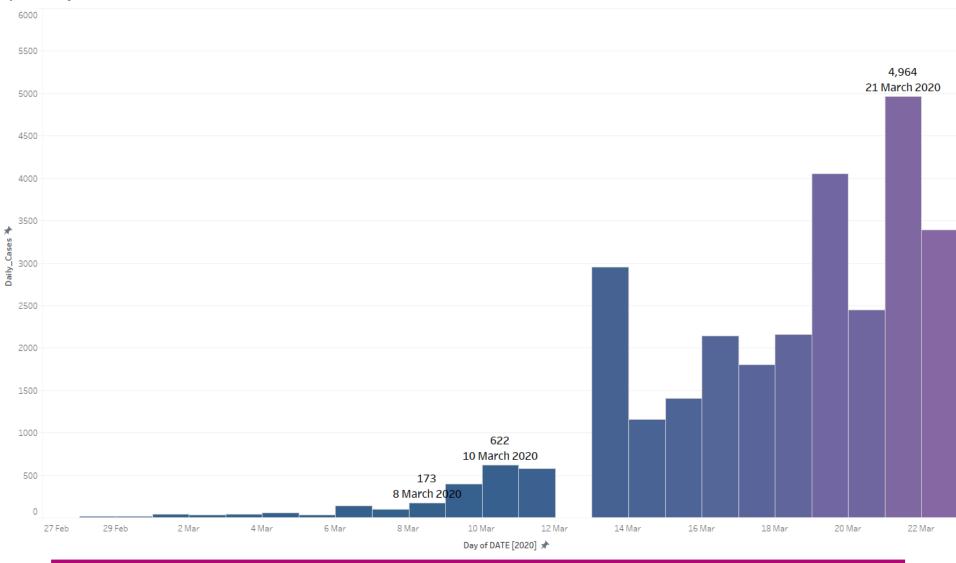

Spain Daily Cases 2020

CORONAVIRUS

# Spanish doctors prepare to make difficult decisions if intensive care units reach capacity

ELENA SEVILLANO / ORIOL GÜELL / EL PAÍS | Madrid | MAR 21, 2020 - 18:35 CET

Officials admit the worst is yet to come as Spain exceeds 1,000 deaths and field hospitals start going up across the country