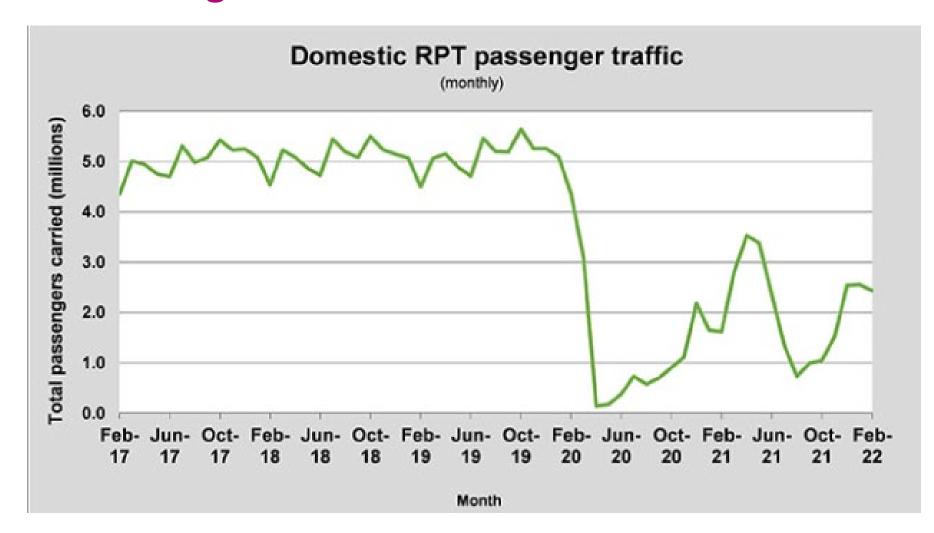

pdates: 627 die in a single day in Italy

Largest daily jump in Italy's death toll, as WHO warns the world's youth they are not invincible against COVID-19.



By Ted Regencia, Farah Najjar and Saba Aziz 20 Mar 2020







Spain Daily Cases 2020





CORONAVIRUS

# Spanish doctors prepare to make difficult decisions if intensive care units reach capacity

ELENA SEVILLANO / ORIOL GÜELL / EL PAÍS | Madrid | MAR 21, 2020 - 18:35 CET

Officials admit the worst is yet to come as Spain exceeds 1,000 deaths and field hospitals start going up across the country





Australia Daily Cases 2020





Feb



Jul

Oct

May

Apr

# **COVID 2020-2022**

Australia Weekly Cases and Deaths





# **COVID – ICU Impact**





# **COVID – ICU Impact**



#### STAFF UNAVAILABILITY





# **COVID - Logistics**





# **Donation Outcomes 2018-2022**





Source: ANZOD

# **Donation Outcomes 2018-2022**





Source: ANZOD

# Clinical Practice Improvement Program (CPIP)



#### **CPIP**

#### Key Performance Indicators (KPIs)

- 100% of ICU patients with planned end-of-life care referred to DonateLife Agency/hospital donation specialist staff
- 1.2 100% of ED patients with planned end-of-life care referred to DonateLife Agency/hospital donation specialist staff
- 1.3 100% routine checking of the Australian Organ Donation Register (AODR) prior to staff raising donation<sup>2</sup>

- 2.1 100% of FDCs are preceded by a planning meeting
- A Donation Specialist Nurse<sup>1</sup>
  actively participates in 100% of
- 100% of FDCs have a team review meeting after the FDC



# **CPIP – Routine Referral**