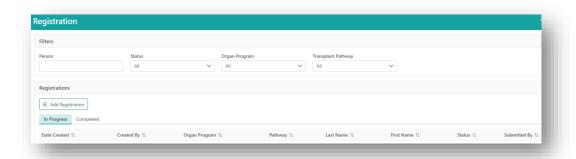

## **PURPOSE**

This document describes the process of registering a recipient in OrganMatch and enrolling on the Transplant Waiting List (TWL) pathway.

The registration menu has an **In Progress** tab where registration records are flagged that have been saved but not submitted. The **Completed** tab lists the records that have been submitted with an enrolment created.

Records can be filtered on Status, Organ Program or Transplant Pathway.