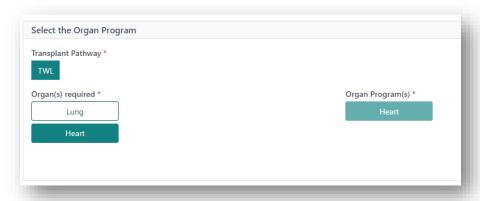

2. Click Add Registration.

3. Select the TWL Transplant Pathway and select Heart for Organ(s) required.

4. Click Next.

Search OrganMatch to see if the recipient exists in the system.
 In Recipient Details click Select Person.