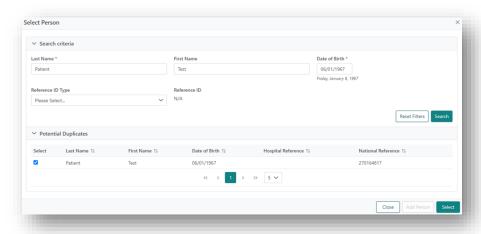

6. Enter Last Name, First Name and Date of Birth in the Search criteria and click Search.

**7.** If a recipient is found to be a match to the person you are registering, they will appear in the **Potential Duplicates** section.

Click the **Select** checkbox for the corresponding person and click **Select**.

Proceed to 1.3 Recipient Details.

8. If no records match the person to be registered, click **Add Person**.

Proceed to 1.2 Main Information.