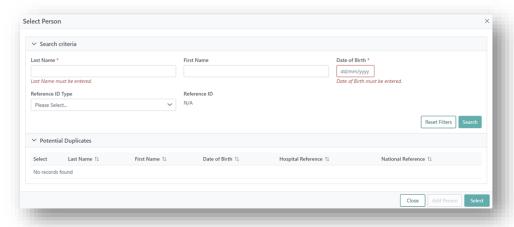

6. Enter Last Name, First Name and Date of Birth in the Search criteria and click Search.

**7.** If a recipient is found to be a match to the person you are registering, they will appear in the **Potential Duplicates** section.

Click the **Select** checkbox for the corresponding person and click **Select**.

Proceed to 1.3 Recipient Details.

8. If no records match the person to be registered, click **Add Person**.

Proceed to 1.2 Main Information.