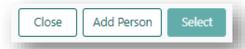

2. Click Add Registration.

3. Select the TWL Transplant Pathway and select Heart for Organ(s) required.

4. Click Next.

Search OrganMatch to see if the recipient exists in the system.
 In Recipient Details click Select Person.

Click the **Select** checkbox for the corresponding person and click **Select**.

Proceed to 1.3 Recipient Details.

8. If no records match the person to be registered, click **Add Person**.

Proceed to 1.2 Main Information.