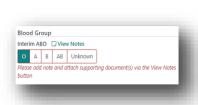

2. Select Interim ABO, Rhesus and ABO Subtype (if applicable).

Complete the mandatory field of Residential State/Territory.
 The other fields can be populated if information is available.

4. Click Continue to Add.

2. If you have added an ABO result in the main information you are required to upload an ABO report before registration can be submitted. The **Sub-Category** of the note needs to be **ABO Forms**. Click **View Notes** and attach the ABO report as a note, see *OM-077 Notes and Attachments- Transplantation Portal* for further information.