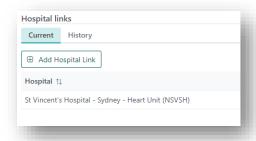

3. Update Hospital Links as required. Hospital links will be prepopulated with the users hospital under the **Current** tab. See *OM-083 Person Details- Transplantation Portal* for further information for adding or ending hospital links.