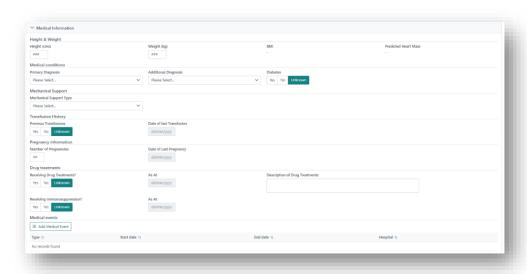

#### 2.2 MEDICAL INFORMATION

Complete the medical information as required. Height and weight fields are required to be populated for a Heart recipient to be deemed ready to be matched on the Heart TWL program.

If the recipient is on mechanical support the type of support can be selected from the **Mechanical Support** dropdown.

**Note:** Pregnancy information will not be available if the gender of the person is male.

Note: When adding drug treatments, the From Date field auto-populates with today's date.

Drug treatments only relevant to immunosuppression, sensitisation or desensitisation need to be added.

See *OM-083 Person Details- Transplantation Portal* for further information for adding or updating a medical event.