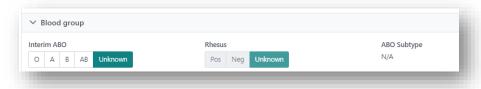

2. Select Interim ABO, Rhesus and ABO Subtype (if applicable).

Complete the mandatory field of Residential State/Territory.
 The other fields can be populated if information is available.

4. Click Continue to Add.

2. If you have added an ABO result in the main information you are required to upload an ABO report before registration can be submitted. The **Sub-Category** of the note needs to be **ABO Forms**. Click **View Notes** and attach the ABO report as a note, see *OM-077 Notes and Attachments- Transplantation Portal* for further information.