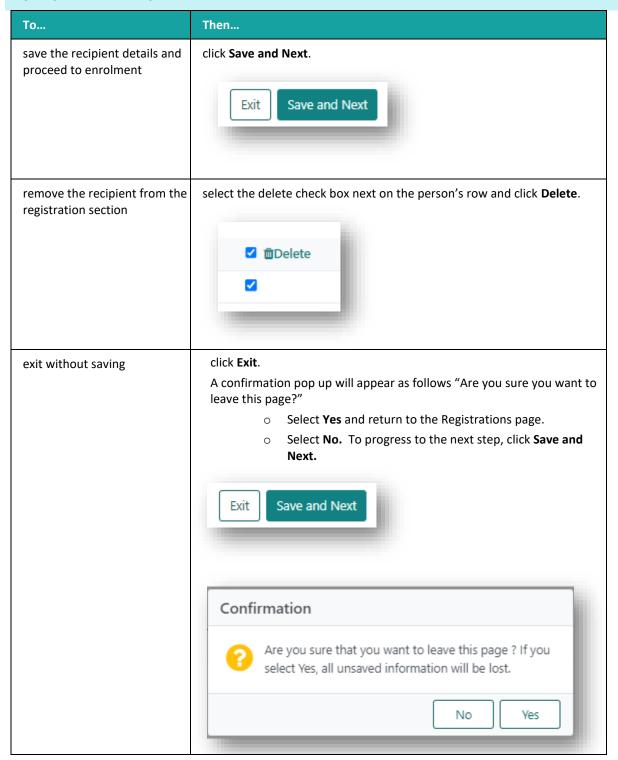

# 3. SAVE AND SUBMIT

The above information can be saved at any point.

| If you click  | Then                                                                                                                                                                                                                                                                                                                                                                                                                                                                                                                                                                                                                                                                                                                                                    |
|---------------|---------------------------------------------------------------------------------------------------------------------------------------------------------------------------------------------------------------------------------------------------------------------------------------------------------------------------------------------------------------------------------------------------------------------------------------------------------------------------------------------------------------------------------------------------------------------------------------------------------------------------------------------------------------------------------------------------------------------------------------------------------|
| Save & Submit | <ul> <li>a confirmation pop up will appear "OrganMatch will now create and enrol your patient into Heart TWL. Are you sure you want to continue?"</li> <li>Select Yes and a pop-up will appear indicating the registration is being submitted. The user is directed to the recipient's profile and the enrolment is created.</li> <li>the data is populated in the person profile.</li> <li>future updates can be made directly to the person record.</li> <li>the recipient is enrolled into TWL program with Status On hold "Waiting for hospital activation".</li> </ul> Confirmation OrganMatch will now create and enrol your patient into Heart TWL. Are you sure you want to continue? No Yes This registration is being submitted, please wait. |
| Save          | <ul> <li>All the information added in that session will be saved.</li> <li>This does not submit the person registration.</li> <li>The patient record is flagged in the Registration menu record as In Progress.</li> </ul>                                                                                                                                                                                                                                                                                                                                                                                                                                                                                                                              |