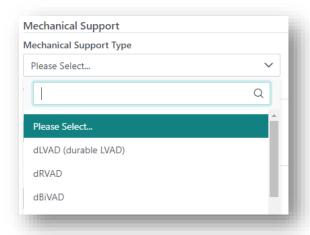

If the recipient is on mechanical support the type of support can be selected from the **Mechanical Support** dropdown.

**Note:** Pregnancy information will not be available if the gender of the person is male.