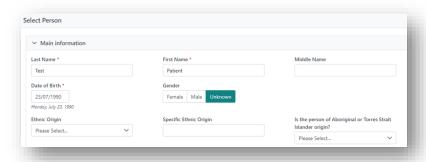

#### 1.2 MAIN INFORMATION

1. The mandatory fields **Last Name**, **First Name** and **Date of Birth** will populate with the details included in your search criteria. Update the fields if required.

The other fields can be populated if information is available.

2. Select Interim ABO, Rhesus and ABO Subtype (if applicable).

Complete the mandatory field of Residential State/Territory.
 The other fields can be populated if information is available.

4. Click Continue to Add.