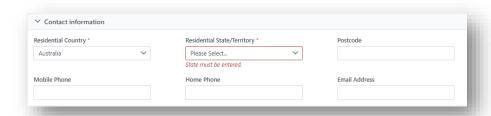

2. Select Interim ABO, Rhesus and ABO Subtype (if applicable).

Complete the mandatory field of Residential State/Territory.
 The other fields can be populated if information is available.

4. Click Continue to Add.

**Note**: Any existing data in OrganMatch will be prepopulated. Any new details added here will be added/updated in the Person details after registration has been submitted.

1. Update Demographics and Contact Information as required.