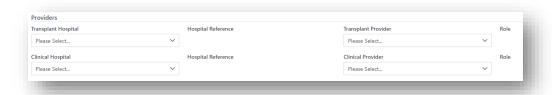

## 2.4 ENROLMENT INFORMATION RECIPIENT HEART TWL

Under **Providers**, select the transplant hospital, clinical hospital, transplant provider and clinical provider from the dropdowns.

**Note:** You are only able to select providers and hospitals listed under Hospital and Provider Links. See **2.1 General Information.** 