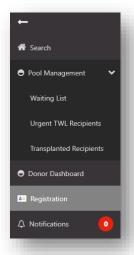

## 1.1 CREATE A REGISTRATION

Perform the following to register a recipient in OrganMatch for TWL.

Note: User can only select the Organ Programs/Transplant Pathway assigned to their user account

1. Select the **Registration** menu.

2. Click Add Registration.

3. Select the TWL Transplant Pathway and select Lung for Organ(s) required.

4. Click Next.

Search OrganMatch to see if the recipient exists in the system.
 In Recipient Details click **Select Person**.