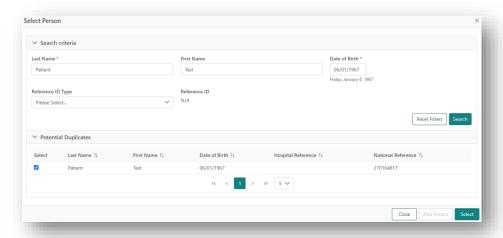

6. Enter Last Name, First Name and Date of Birth in the Search criteria and click Search.

**7.** If a recipient is found to be a match to the person you are registering, they will appear in the **Potential Duplicates** section.

Click the **Select** checkbox for the corresponding person and click **Select**.

Proceed to 1.3 Recipient Details.

8. If no records match the person to be registered, click **Add Person**.

Proceed to 1.2 Main Information.