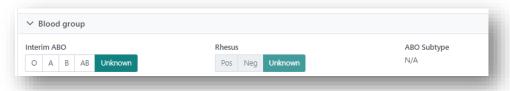

2. Select Interim ABO, Rhesus and ABO Subtype (if applicable).

3. Complete the mandatory field of **Residential State/Territory**.

The other fields can be populated if information is available.

4. Click Continue to Add.