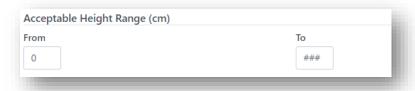

### ORGANMATCH LUNG TRANSPLANT WAITING LIST REGISTRATION-TRANSPLANTATION PORTAL

2. The **Acceptable Height Range (cm)** is the range of donor height that would be accepted for the recipient. It is required to be populated for a Lung recipient to be deemed ready to be matched on the Lung TWL program. Add the height in cm's in the **From** and **To** box.