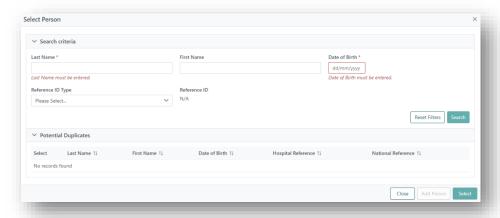

6. Enter Last Name, First Name and Date of Birth in the Search criteria and click Search.

**7.** If a recipient is found to be a match to the person you are registering, they will appear in the **Potential Duplicates** section.

Click the **Select** checkbox for the corresponding person and click **Select**.

Proceed to 1.3 Recipient Details.

8. If no records match the person to be registered, click **Add Person**.

Proceed to 1.2 Main Information.