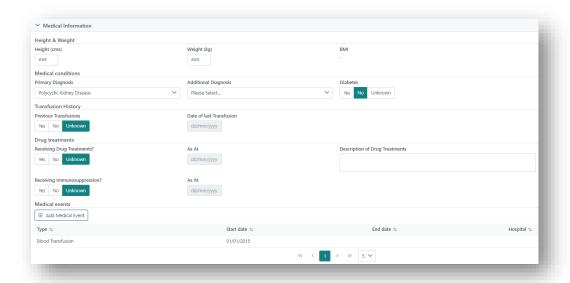

#### 2.2 MEDICAL INFORMATION

Complete the medical information as required. Height and weight fields are required to be populated for a Lung recipient to be deemed ready to be matched on the Lung TWL program.

**Note:** Pregnancy information will not be available if the gender of the person is male.

Note: When adding drug treatments, the From Date field auto-populates with today's date.

Drug treatments only relevant to immunosuppression, sensitisation or desensitisation need to be added.

See *OM-083 Person Details- Transplantation Portal* for further information for adding or updating a medical event.