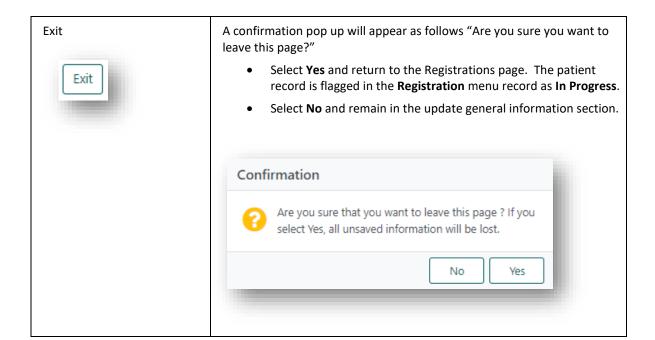

## 3. SAVE AND SUBMIT

The above information can be saved at any point.

| If you click  | Then                                                                                                                                                                                                                                                                                                                                                                                                                                                                                                                                                                                                                                                                                                                                                                                                                                                                                       |
|---------------|--------------------------------------------------------------------------------------------------------------------------------------------------------------------------------------------------------------------------------------------------------------------------------------------------------------------------------------------------------------------------------------------------------------------------------------------------------------------------------------------------------------------------------------------------------------------------------------------------------------------------------------------------------------------------------------------------------------------------------------------------------------------------------------------------------------------------------------------------------------------------------------------|
| Save & Submit | <ul> <li>a confirmation pop up will appear "OrganMatch will now create and enrol your patient into Lung TWL. Are you sure you want to continue?"</li> <li>Select Yes and a pop-up will appear indicating the registration is being submitted. The user is directed to the recipients profile and the enrolment is created.</li> <li>the data is populated in the person profile.</li> <li>future updates can be made directly to the person record.</li> <li>the recipient is enrolled into TWL program with Status On hold "Waiting for hospital activation".</li> </ul> Confirmation <ul> <li>OrganMatch will now create and enrol your patient into Lung TWL.</li> <li>Are you sure you want to continue?</li> </ul> No <ul> <li>Yes</li> </ul> This registration is being submitted, please wait. <ul> <li>OrganMatch will now create and enrol your patient into Lung TWL.</li> </ul> |
| Save          | <ul> <li>All the information added in that session will be saved.</li> <li>This does not submit the person registration.</li> <li>The patient record is flagged in the Registration menu record as In Progress.</li> </ul>                                                                                                                                                                                                                                                                                                                                                                                                                                                                                                                                                                                                                                                                 |