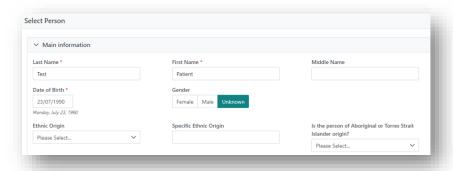

### 1.2 MAIN INFORMATION

1. The mandatory fields **Last Name**, **First Name** and **Date of Birth** will populate with the details included in your search criteria. Update the fields if required.

The other fields can be populated if information is available.

2. Select Interim ABO, Rhesus and ABO Subtype (if applicable).

3. Complete the mandatory field of **Residential State/Territory**.

The other fields can be populated if information is available.

4. Click Continue to Add.