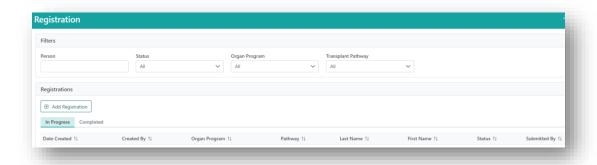

## **PURPOSE**

This document describes the process of registering a recipient in OrganMatch and enrolling on the Transplant Waiting List (TWL) pathway.

The registration menu has an **In Progress** tab where registration records are flagged that have been saved but not submitted. The **Completed** tab lists the records that have been submitted with an enrolment created.

Records can be filtered on Status, Organ Program or Transplant Pathway.