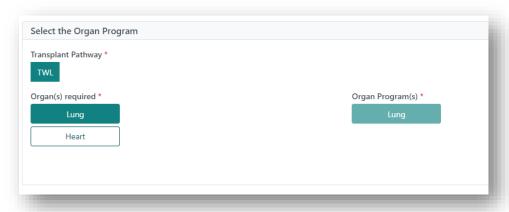

2. Click Add Registration.

3. Select the TWL Transplant Pathway and select Lung for Organ(s) required.

4. Click Next.

Search OrganMatch to see if the recipient exists in the system.
 In Recipient Details click **Select Person**.