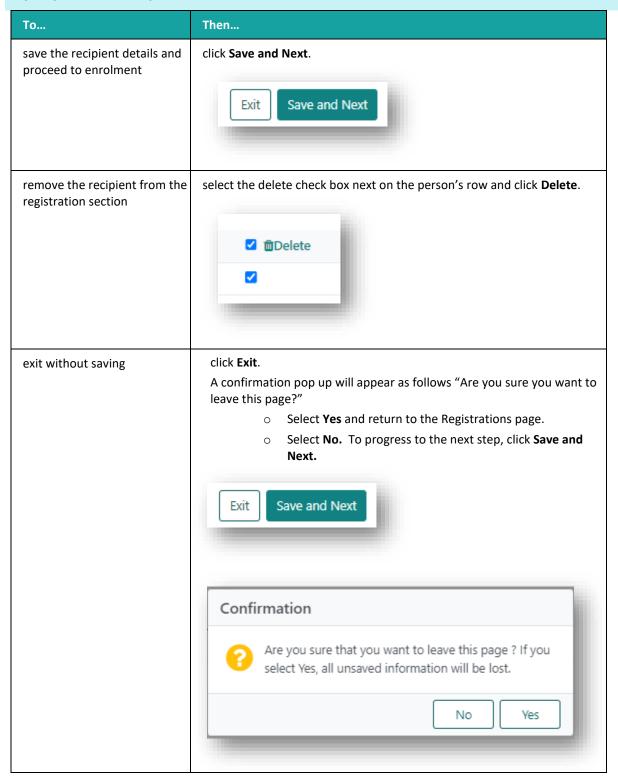

## 3. SAVE AND SUBMIT

The above information can be saved at any point.

| If you click  | Then                                                                                                                                                                                                                                                                                                                                                                                                                                                                                                                                                                                                                                                                                                                                                                                                                                                                                       |
|---------------|--------------------------------------------------------------------------------------------------------------------------------------------------------------------------------------------------------------------------------------------------------------------------------------------------------------------------------------------------------------------------------------------------------------------------------------------------------------------------------------------------------------------------------------------------------------------------------------------------------------------------------------------------------------------------------------------------------------------------------------------------------------------------------------------------------------------------------------------------------------------------------------------|
| Save & Submit | <ul> <li>a confirmation pop up will appear "OrganMatch will now create and enrol your patient into Lung TWL. Are you sure you want to continue?"</li> <li>Select Yes and a pop-up will appear indicating the registration is being submitted. The user is directed to the recipients profile and the enrolment is created.</li> <li>the data is populated in the person profile.</li> <li>future updates can be made directly to the person record.</li> <li>the recipient is enrolled into TWL program with Status On hold "Waiting for hospital activation".</li> </ul> Confirmation <ul> <li>OrganMatch will now create and enrol your patient into Lung TWL.</li> <li>Are you sure you want to continue?</li> </ul> No <ul> <li>Yes</li> </ul> This registration is being submitted, please wait. <ul> <li>OrganMatch will now create and enrol your patient into Lung TWL.</li> </ul> |
| Save          | <ul> <li>All the information added in that session will be saved.</li> <li>This does not submit the person registration.</li> <li>The patient record is flagged in the Registration menu record as In Progress.</li> </ul>                                                                                                                                                                                                                                                                                                                                                                                                                                                                                                                                                                                                                                                                 |