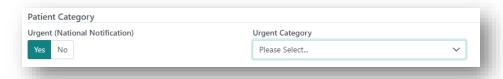

The Patient Category can be populated if the recipient requires an urgent national listing.
 Select Yes for Urgent (National Notification) and select the Urgent Category from the dropdown.

**Note:** If the urgent status is set to Yes, the date listed as urgent needs to be added to the enrolment. Refer to *OM-024 Heart and Lung Enrolment – Transplantation Portal* for further details.