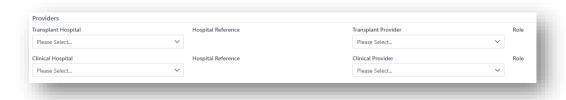

### 2.4 ENROLMENT INFORMATION RECIPIENT LUNG TWL

1. Under **Providers**, select the transplant hospital, clinical hospital, transplant provider and clinical provider from the dropdowns.

**Note:** You are only able to select providers and hospitals listed under Hospital and Provider Links. See **2.1 General Information.** 