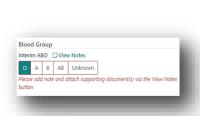

2. Select Interim ABO, Rhesus and ABO Subtype (if applicable).

3. Complete the mandatory field of **Residential State/Territory**.

The other fields can be populated if information is available.

4. Click Continue to Add.

2. If you have added an ABO result in the main information you are required to upload an ABO report before registration can be submitted. The **Sub-Category** of the note needs to be **ABO Forms**. Click **View Notes** and attach the ABO report as a note, see *OM-077 Notes and Attachments- Transplantation Portal* for further information.