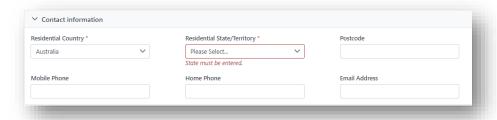

2. Select Interim ABO, Rhesus and ABO Subtype (if applicable).

3. Complete the mandatory field of **Residential State/Territory**.

The other fields can be populated if information is available.

4. Click Continue to Add.

**Note**: Any existing data in OrganMatch will be prepopulated. Any new details added here will be added/updated in the Person details after registration has been submitted.

1. Update Demographics and Contact Information as required.