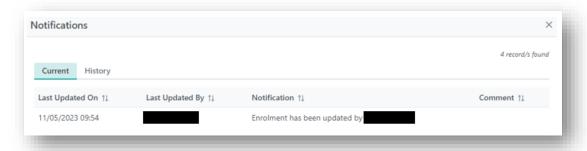

7. If a patient has an active enrolment for LDD, a new registration will update the enrolment to **On Hold- In Progress**. A notification is generated to the Laboratory Portal that the enrolment has been updated by the user.