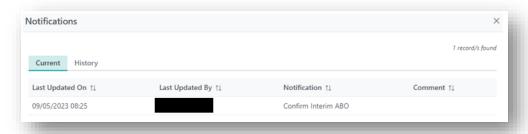

**Note:** This notification is generated for every registration. If a second donor is registered with a patient for LDD a second notification is generated.

6. If a blood group result is added during registration, a notification is generated to the Laboratory Portal to confirm the interim ABO.