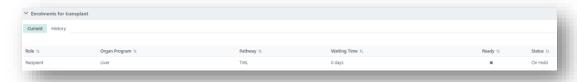

2. When the registration is submitted the status of the enrolment is **On Hold**. For renal recipients, the **On Hold** Reason is **In Progress** and for non-renal recipients the reason is **Waiting for Hospital Activation**.