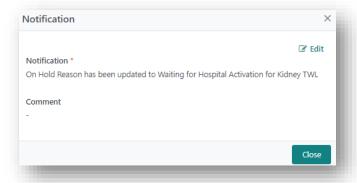

**10.** Once testing is complete for TWL patients, laboratory staff will update the **On Hold** reason for the patient to **Waiting for Hospital Activation**.

OM-040 VERSION: 5 EFFECTIVE DATE: 15/04/2024

**Note:** The WA Tissue Typing Laboratory have a variation in process and update the patient status to **Active** once testing is complete.

11. A notification is generated to the Transplantation Portal that the On Hold Reason has been updated to Waiting for Hospital Activation. The coordinators can now activate the patient when required.