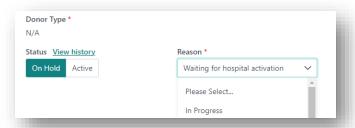

2. When the registration is submitted the status of the enrolment is **On Hold**. For renal recipients, the **On Hold** Reason is **In Progress** and for non-renal recipients the reason is **Waiting for Hospital Activation**.

3. For non-renal recipients the laboratory staff will update the **On Hold** reason to **In Progress**, which stops the enrolment being activated from the Transplantation Portal prior to testing being complete.

**10.** Once testing is complete for TWL patients, laboratory staff will update the **On Hold** reason for the patient to **Waiting for Hospital Activation**.

OM-040 VERSION: 5 EFFECTIVE DATE: 15/04/2024