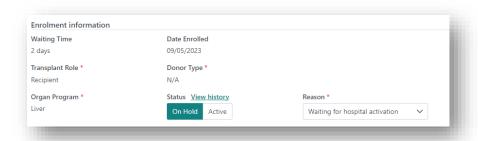

2. When the registration is submitted the status of the enrolment is **On Hold**. For renal recipients, the **On Hold** Reason is **In Progress** and for non-renal recipients the reason is **Waiting for Hospital Activation**.

**10.** Once testing is complete for TWL patients, laboratory staff will update the **On Hold** reason for the patient to **Waiting for Hospital Activation**.

OM-040 VERSION: 5 EFFECTIVE DATE: 15/04/2024