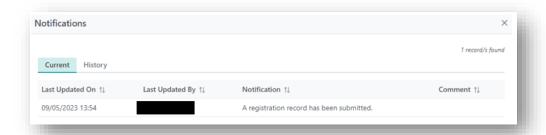

- 4. Samples are collected and sent to the laboratories for histocompatibility testing as per the local process. If samples arrive prior to the patient or donor being registered, the laboratory will follow up with the transplant/clinical unit.
- 5. An OrganMatch notification is generated to the Laboratory Portal indicating a new registration record has been submitted.

**Note:** This notification is generated for every registration. If a second donor is registered with a patient for LDD a second notification is generated.

6. If a blood group result is added during registration, a notification is generated to the Laboratory Portal to confirm the interim ABO.