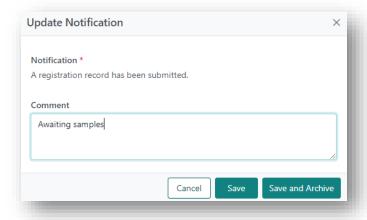

8. The laboratories will add a comment to the notification that samples haven't been received and leave the notification active. Once samples are received, the notification can be archived.

 Laboratory staff will confirm the ABO result in OM from the NATA accredited report uploaded by the coordinator. For further information on ABO confirmation refer to OM-055 Result Entry and Authorisation-Laboratory Portal.