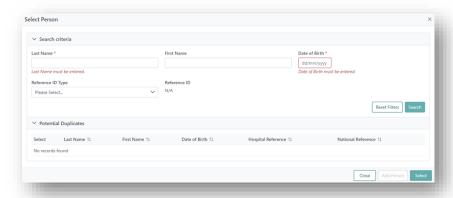

6. Enter Last Name, First Name and Date of Birth in the Search criteria and click Search.

**7.** If a recipient is found to be a match to the person you are registering, they will appear in the **Potential Duplicates** section.

Click the **Select** checkbox for the corresponding person and click **Select**.

Proceed to 1.3 Recipient Details.

8. If no records match the person to be registered, click **Add Person**.

Proceed to 1.2 Main Information.