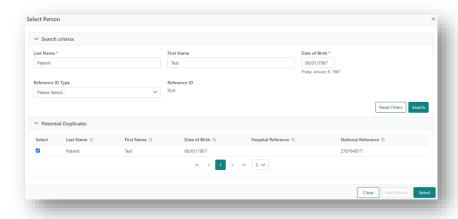

6. Enter Last Name, First Name and Date of Birth in the Search criteria and click Search.

**7.** If a recipient is found to be a match to the person you are registering, they will appear in the **Potential Duplicates** section.

Click the **Select** checkbox for the corresponding person and click **Select**.

Proceed to 1.3 Recipient Details.

8. If no records match the person to be registered, click **Add Person**.

Proceed to 1.2 Main Information.