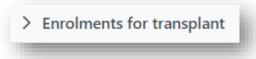

#### 4. URGENT ENROLMENT

If a patient is being considered for urgent listing complete the following steps after submitting the registration to select an urgent category.

1. Click Enrolments for transplant.