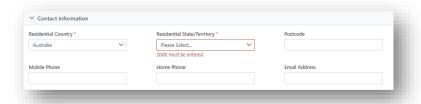

2. Select Interim ABO, Rhesus and ABO Subtype (if applicable).

Complete the mandatory field of Residential State/Territory.
 The other fields can be populated if information is available.

4. Click Continue to Add.