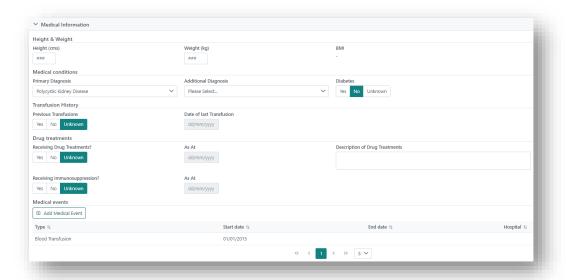

### 2.2 MEDICAL INFORMATION

Complete the medical information as required.

Note: Pregnancy information will not be available if the gender of the person is male.

Note: When adding drug treatments, the From Date field auto-populates with today's date.

Drug treatments only relevant to immunosuppression, sensitisation or desensitisation need to be added.

See *OM-083 Person Details- Transplantation Portal* for further information for adding or updating a medical event.