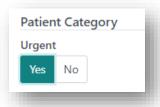

2. Click on the Liver TWL enrolment.

3. Click Edit.

4. Under Patient Category- Urgent select Yes.

5. Select the relevant **Urgent Category** from the dropdown menu.

6. The **Date listed as Urgent** defaults to today's date but can be modified if required. It is a mandatory field if **Urgent** is selected as **Yes**.