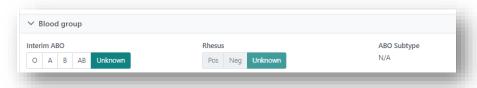

2. Select Interim ABO, Rhesus and ABO Subtype (if applicable).

Complete the mandatory field of Residential State/Territory.
 The other fields can be populated if information is available.

4. Click Continue to Add.