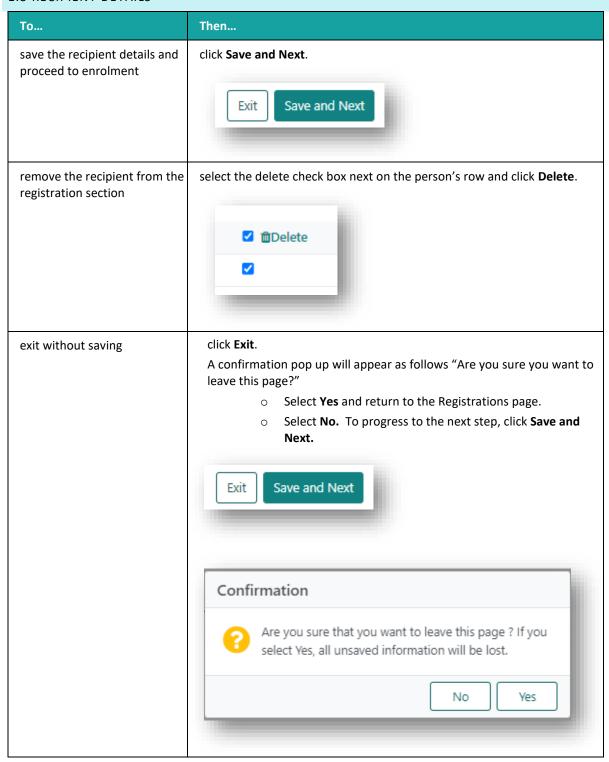

Click the **Select** checkbox for the corresponding person and click **Select**.

Proceed to 1.3 Recipient Details.

8. If no records match the person to be registered, click **Add Person**.

Proceed to 1.2 Main Information.