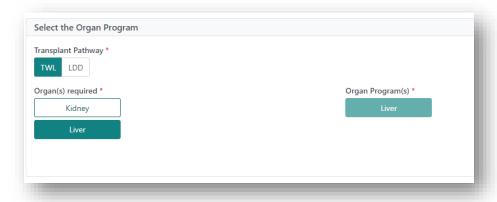

2. Click Add Registration.

3. Select the TWL Transplant Pathway and select Liver for Organ(s) required.

4. Click Next.

Search OrganMatch to see if the recipient exists in the system.
 In Recipient Details click Select Person.