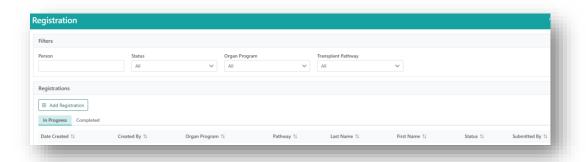

#### **PURPOSE**

This document describes the process of registering a recipient in OrganMatch and enrolling on the Transplant Waiting List (TWL) pathway.

The registration menu has an **In Progress** tab where registration records are flagged that have been saved but not submitted. The **Completed** tab lists the records that have been submitted with an enrolment created.

Records can be filtered on Status, Organ Program or Transplant Pathway.