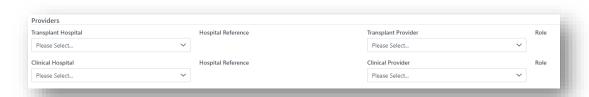

#### 2.4 ENROLMENT INFORMATION RECIPIENT LIVER TWL

Under **Providers**, select the transplant hospital, clinical hospital, transplant provider and clinical provider from the dropdowns.

**Note:** You are only able to select providers and hospitals listed under Hospital and Provider Links. See **2.1 General Information.** 