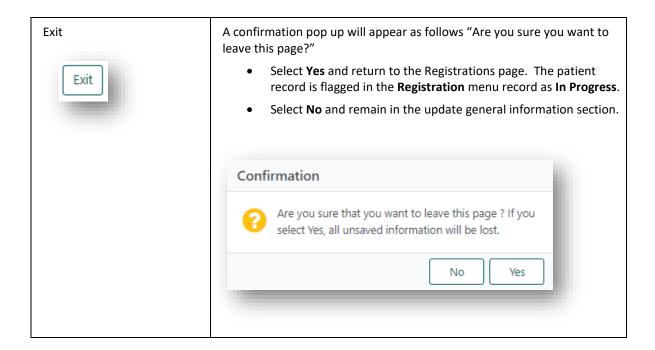

## 3. SAVE AND SUBMIT

The above information can be saved at any point.

| If you click                   | Then                                                                                                                                                                                                                                                                                                                                                                                                                                                                                                                                                                                                                                                                                          |
|--------------------------------|-----------------------------------------------------------------------------------------------------------------------------------------------------------------------------------------------------------------------------------------------------------------------------------------------------------------------------------------------------------------------------------------------------------------------------------------------------------------------------------------------------------------------------------------------------------------------------------------------------------------------------------------------------------------------------------------------|
| Save and Submit  Save & Submit | <ul> <li>a confirmation pop up will appear "OrganMatch will now create and enrol your patient into Liver TWL. Are you sure you want to continue?"</li> <li>Select Yes and a pop-up will appear indicating the registration is being submitted. The user is directed to the recipient's profile and the enrolment is created.</li> <li>the data is populated in the person profile.</li> <li>future updates can be made directly to the person record.</li> <li>the recipient is enrolled into TWL program with Status On hold "Waiting for hospital activation".</li> </ul> Confirmation OrganMatch will now create and enrol your patient into Liver TWL. Are you sure you want to continue? |
|                                | No Yes  This registration is being submitted, please wait.                                                                                                                                                                                                                                                                                                                                                                                                                                                                                                                                                                                                                                    |
| Save                           | <ul> <li>All the information added in that session will be saved.</li> <li>This does not submit the person registration.</li> <li>The patient record is flagged in the Registration menu record as In Progress.</li> </ul>                                                                                                                                                                                                                                                                                                                                                                                                                                                                    |