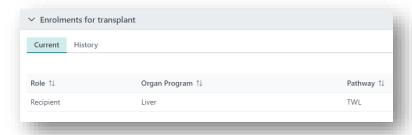

#### 4. URGENT ENROLMENT

If a patient is being considered for urgent listing complete the following steps after submitting the registration to select an urgent category.

1. Click Enrolments for transplant.

2. Click on the Liver TWL enrolment.

3. Click Edit.

4. Under Patient Category- Urgent select Yes.

5. Select the relevant **Urgent Category** from the dropdown menu.

6. The **Date listed as Urgent** defaults to today's date but can be modified if required. It is a mandatory field if **Urgent** is selected as **Yes**.