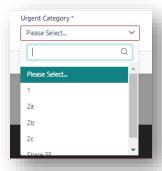

2. Click on the Liver TWL enrolment.

3. Click Edit.

4. Under Patient Category- Urgent select Yes.

5. Select the relevant **Urgent Category** from the dropdown menu.

6. The **Date listed as Urgent** defaults to today's date but can be modified if required. It is a mandatory field if **Urgent** is selected as **Yes**.