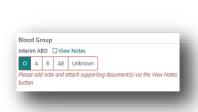

2. Select Interim ABO, Rhesus and ABO Subtype (if applicable).

Complete the mandatory field of Residential State/Territory.
 The other fields can be populated if information is available.

4. Click Continue to Add.

2. If you have added an ABO result in the main information you are required to upload an ABO report before registration can be submitted. The **Sub-Category** of the note needs to be **ABO Forms**. Click **View Notes** and attach the ABO report as a note, see *OM-077 Notes and Attachments- Transplantation Portal* for further information.