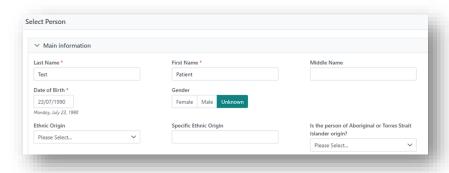

#### 1.2 MAIN INFORMATION

1. The mandatory fields **Last Name**, **First Name** and **Date of Birth** will populate with the details included in your search criteria. Update the fields if required.

The other fields can be populated if information is available.