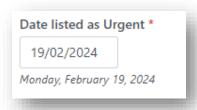

2. Click on the Liver TWL enrolment.

3. Click Edit.

4. Under Patient Category- Urgent select Yes.

5. Select the relevant **Urgent Category** from the dropdown menu.

6. The **Date listed as Urgent** defaults to today's date but can be modified if required. It is a mandatory field if **Urgent** is selected as **Yes**.