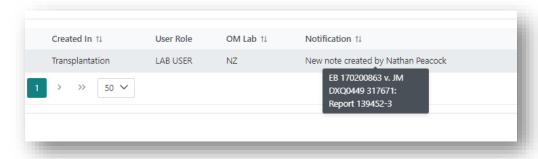

#### 2.1 NOTIFICATIONS IN NAVIGATION PANE

1. Click on the **Notifications** icon.

OM-064 VERSION:

2. This will take you into the Notifications tab.

3. If the notification is for a new note created, hovering over the notification will display the contents of the current note created by the user.

- 4. Click on the person notification.
- 5. This will take you directly into **Person details**. If the notification is for a new note created, the **Notes & attachments** tab will be expanded to display the note.