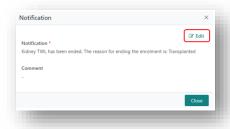

## 3.1 ADD A COMMENT

1. Click Edit.

2. Add a Comment.

OM-064
VERSION: 7
FFFECTIVE DATE: 12/11/2024

#### 3. Click Save.

Note: The notification will remain Active and the comment can be viewed from the notification menu.