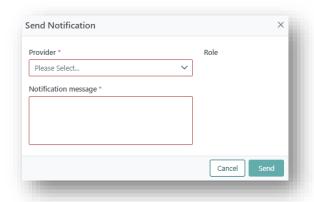

## 4. SENDING A MANUAL NOTIFICATION

Lab Portal users can send a manual notification to any of the Providers that are linked to a recipient. The Provider must be directly linked to a recipient – you are not able to send a global message for example to a Hospital that is linked to a recipient.

1. In the Person record, click **Send Notification**.

OM-064 VERSION: 7

2. From the  $\mbox{\bf Provider}$  dropdown select the person to send the notification to.

3. Add the message on the **Notification Message** box and click **Send**.