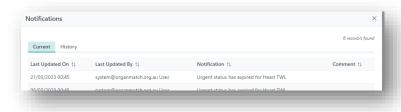

## 1. INTRODUCTION TO NOTIFICATIONS

- The notification menu lists all the notifications relevant to the user's access.
- A notification is not directed to you as a user, it is a notification for all users in your transplant unit, with the prescribed user level.
- The notification table lists the name of the person, when it was updated and by who, which portal it was created in, the user role it was sent to, the OM lab, the notification, and any comments.
- Users can filter the table by selecting TWL Status, User Role, OM Lab, Notification or Created In.
- Any notification that hasn't been actioned will remain in the Current tab.
- When all notifications on a person profile are actioned the notifications screen will close upon archiving the last notification.

OM-064 VERSION:

2. The Notifications menu will pop up.

3. Select the Notification to action.