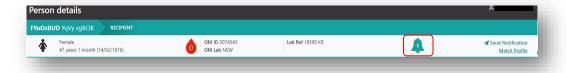

## 2.3 NOTIFICATIONS IN HEADER BAR OF PERSON DETAILS

1. Click on the bell icon.

#### **BELL ICON**

- This indicates the number of current notifications for the person.
- Only active notifications will be included in the count, any in the history tab will not be included.
- If the notification count is zero, that means there are no new notifications.

OM-064 VERSION:

2. The Notifications menu will pop up.

3. Select the Notification to action.