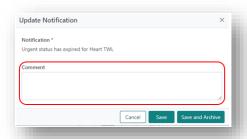

## 3.2 ARCHIVING

1. Click on the notification you wish to archive.

2. Click Edit.

OM-064
VERSION: 7
FEFECTIVE DATE: 12/11/2024

4. Add a comment if applicable.

4. Click Save and Archive.

5. The notification will move to the history tab.

Note: Notifications remain flagged until they are archived.

Archiving a notification will archive it for all users who have access to that notification in OrganMatch.

Archived notifications are read only.