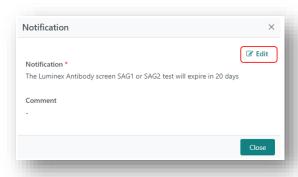

## 3.1 ADD A COMMENT

1. Click Edit.

2. Add a Comment.

OM-064
VERSION: 7
FFFECTIVE DATE: 12/11/2024

#### 3. Click Save.

Note: The notification will remain Active and the comment can be viewed from the notification menu.