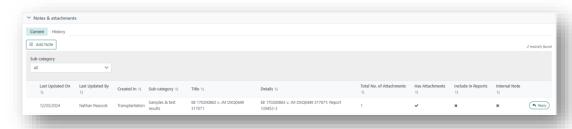

- 4. Click on the person notification.
- 5. This will take you directly into **Person details**. If the notification is for a new note created, the **Notes & attachments** tab will be expanded to display the note.