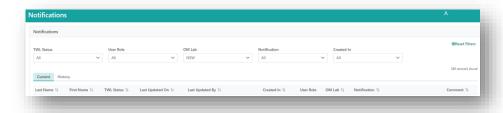

## 1. INTRODUCTION TO NOTIFICATIONS

- The notification menu lists all the notifications relevant to the user's access.
- A notification is not directed to you as a user, it is a notification for all users in your transplant unit, with the prescribed user level.
- The notification table lists the name of the person, when it was updated and by who, which portal it was created in, the user role it was sent to, the OM lab, the notification, and any comments.
- Users can filter the table by selecting TWL Status, User Role, OM Lab, Notification or Created In.
- Any notification that hasn't been actioned will remain in the Current tab.
- When all notifications on a person profile are actioned the notifications screen will close upon archiving the last notification.

#### 2.1 NOTIFICATIONS IN NAVIGATION PANE

1. Click on the **Notifications** icon.

OM-064 VERSION:

2. This will take you into the Notifications tab.

3. If the notification is for a new note created, hovering over the notification will display the contents of the current note created by the user.