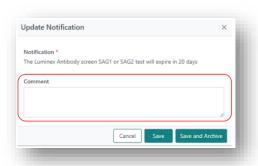

## 3.2 ARCHIVING

1. Click on the notification you wish to archive.

2. Click Edit.

OM-064
VERSION: 7
FEFECTIVE DATE: 12/11/2024

4. Add a comment if applicable.

4. Click Save and Archive.

5. The notification will move to the history tab.

Note: Notifications remain flagged until they are archived.

Archiving a notification will archive it for all users who have access to that notification in OrganMatch.

Archived notifications are read only.