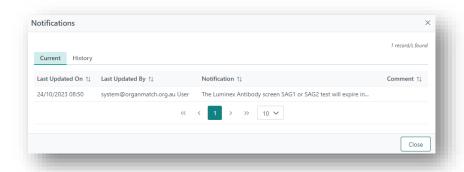

## 1. INTRODUCTION TO NOTIFICATIONS

- The notification menu lists all the notifications relevant to the user's access.
- A notification is not directed to you as a user, it is a notification for all users in your transplant unit, with the prescribed user level.
- The notification table lists the name of the person, when it was updated and by who, which portal it was created in, the user role it was sent to, the OM lab, the notification, and any comments.
- Users can filter the table by selecting TWL Status, User Role, OM Lab, Notification or Created In.
- Any notification that hasn't been actioned will remain in the Current tab.
- When all notifications on a person profile are actioned the notifications screen will close upon archiving the last notification.

See Appendix 1: Notification Generation for list of current notifications in OrganMatch.