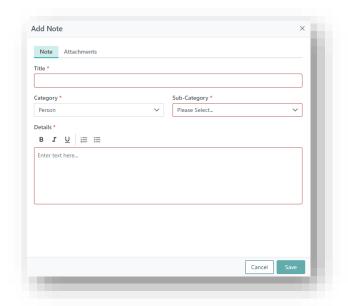

#### ADDING A NOTE AND ATTACHMENT

1. On the person's profile in OM, select the **Notes & attachments** tab.

2. Click Add note.

3. Fill in the required fields of **Title** and **Details** and select the **Sub-Catgeory** from the dropdown. The **Category** defaults to **Person**. The **Category Person-ANZKX** applies to notes that can only be viewed by the ANZKX team.

Note: When uploading an ABO report select the **Sub-Category ABO Forms**.

4. To upload an attachment, click the **Attachments** tab. Drag and drop the file or click **Select a file** to upload the document from the computer.