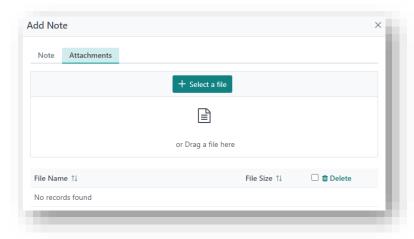

Note: When uploading an ABO report select the **Sub-Category ABO Forms**.

4. To upload an attachment, click the **Attachments** tab. Drag and drop the file or click **Select a file** to upload the document from the computer.

**Note:** Attachments can be uploaded in the file format of .xls, .xlsx, .doc, .docx, .pdf, .xml, .png, .bmp, .jpg, .jpeg, .txt, .csv, .xlsm.

5. Click Save.

OM-077 VERSION: 2 EFFECTIVE DATE: 23/01/2025