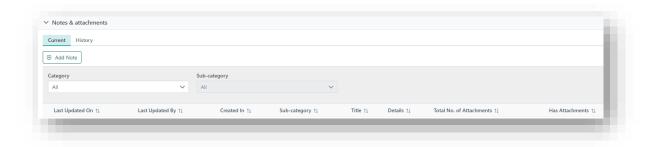

The **Notes & attachments** section has a current and history tab where active notes appear in the current tab and archived notes appear in the history tab.

#### **VIEWING NOTES AND ATTACHMENTS**

1. On the person's profile in OM, select the **Notes & attachments** tab.

2. Click on the note to be viewed.

OM-077
VERSION: 2
EFFECTIVE DATE: 23/01/2025

3. To access any attachments, click the **Attachments** tab and click the link under file name. The file can then be accessed from the download menu in the top right-hand corner.

#### ADDING A NOTE AND ATTACHMENT

1. On the person's profile in OM, select the **Notes & attachments** tab.

2. Click Add note.

3. Fill in the required fields of **Title** and **Details** and select the **Sub-Catgeory** from the dropdown. The **Category** defaults to **Person**. The **Category Person-ANZKX** applies to notes that can only be viewed by the ANZKX team.