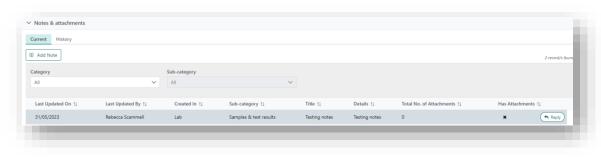

## REPLYING TO A NOTE

1. On the person's profile in OM, select the **Notes & attachments** tab.

2. Click **Reply** on the relevant note.

3. Add **Details** and click **Save**.