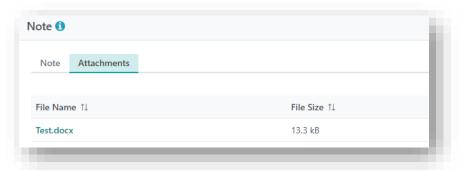

#### **VIEWING NOTES AND ATTACHMENTS**

1. On the person's profile in OM, select the **Notes & attachments** tab.

2. Click on the note to be viewed.

OM-077
VERSION: 2
EFFECTIVE DATE: 23/01/2025

3. To access any attachments, click the **Attachments** tab and click the link under file name. The file can then be accessed from the download menu in the top right-hand corner.