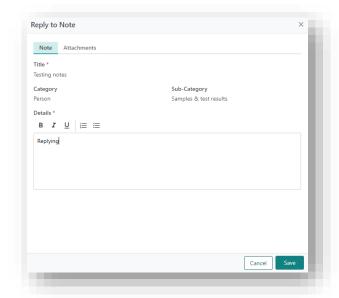

## REPLYING TO A NOTE

1. On the person's profile in OM, select the **Notes & attachments** tab.

2. Click **Reply** on the relevant note.

3. Add **Details** and click **Save**.