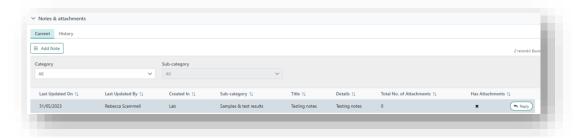

The **Notes & attachments** section has a current and history tab where active notes appear in the current tab and archived notes appear in the history tab.

#### **VIEWING NOTES AND ATTACHMENTS**

1. On the person's profile in OM, select the **Notes & attachments** tab.

2. Click on the note to be viewed.

OM-077
VERSION: 2
EFFECTIVE DATE: 23/01/2025

3. To access any attachments, click the **Attachments** tab and click the link under file name. The file can then be accessed from the download menu in the top right-hand corner.

#### ADDING A NOTE AND ATTACHMENT

1. On the person's profile in OM, select the **Notes & attachments** tab.

2. Click Add note.

3. Fill in the required fields of **Title** and **Details** and select the **Sub-Catgeory** from the dropdown. The **Category** defaults to **Person**. The **Category Person-ANZKX** applies to notes that can only be viewed by the ANZKX team.

## REPLYING TO A NOTE

1. On the person's profile in OM, select the **Notes & attachments** tab.

2. Click **Reply** on the relevant note.

3. Add **Details** and click **Save**.